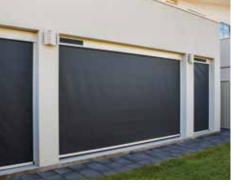

#### TRACK-GUIDED

Most outdoor blinds have gaps which let in dust, wind, rain and insects. Ziptrak® provides a sealed barrier, keeping out heat during summer, but locking in the warmth during winter.

WIND AND RAIN PROTECTION

Up to 99% UV block.

Up to 96% wind and rain block.

installed to your exact requirements.

Significantly reduces sun glare.

Allows airflow.

Fresh outdoor feeling without being bothered by windy conditions.

Provides high degree of privacy during the day.