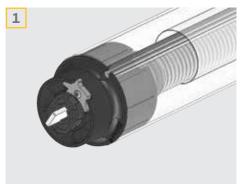

#### **CENTRE-LOCK-RELEASE**

The patented Ziptrak® system is even easier to use with the unique Centre-Lock-Release. The blinds lock at their lowest position providing a secure hold in the high winds. When you are ready to open again, simply lift the handle to activate release latches on both sides of the bottom bar.