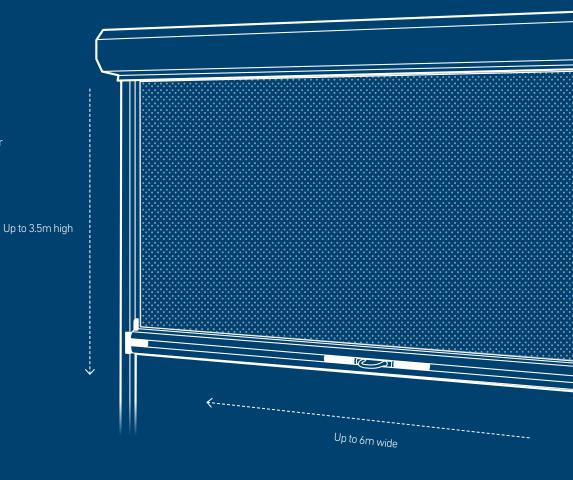

#### DIMENSIONS

Ziptrak<sup>®</sup> blinds are custom made to suit your requirements, for a secure and seamless installation. The system can cover wide spans to reduce the need for additional vertical supports, and provide uninterrupted views.

If you have a wider opening, talk with your retailer about the inclusion of a Ziptrak<sup>®</sup> Removable Post, or standard fixed post.

436 High Street, Lalor VIC 3076 PH: 1300 735 077 MOB: 0408 061 838 EMAIL: info@alfrescoblindsco.com.au