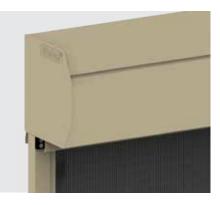

#### PROTECTIVE PELMET

A pelmet ensures the blind looks great and operates flawlessly for years.

Available in steel or rust-free aluminium. Hides and protects blind. Blocks weather. Stylish design.