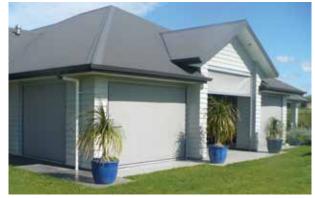

#### TRACK-GUIDED

Most outdoor blinds have gaps which let in dust, wind, rain and insects. Ziptrak® provides a sealed barrier, keeping out heat during summer, but locking in the warmth during winter.

WIND AND RAIN PROTECTION

#### DIMENSIONS

Ziptrak<sup>®</sup> blinds are custom made to suit your requirements, for a secure and seamless installation. The system can cover wide spans to reduce the need for additional vertical supports, and provide uninterrupted views.