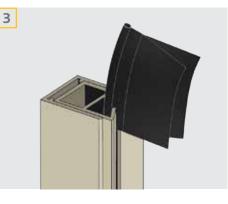

# The blind glides smoothly and can be left at any height.

#### SPRING-BALANCED

The unique spring-balanced system provides lightweight hand operation.

| Intuitive and easy to use.       |
|----------------------------------|
| No crank, chains, zips or cords. |
| Leave at any height.             |

#### **CENTRE-LOCK-RELEASE**

The patented Ziptrak® system is even easier to use with the unique Centre-Lock-Release. The blinds lock at their lowest position providing a secure hold in the high winds. When you are ready to open again, simply lift the handle to activate release latches on both sides of the bottom bar.

#### TRACK-GUIDED

Most outdoor blinds have gaps which let in dust, wind, rain and insects. Ziptrak® provides a sealed barrier, keeping out heat during summer, but locking in the warmth during winter.

WIND AND RAIN PROTECTION