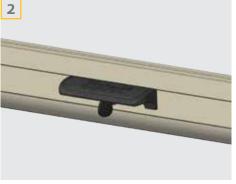

#### TRACK-GUIDED

Most outdoor blinds have gaps which let in dust, wind, rain and insects. Ziptrak® provides a sealed barrier, keeping out heat during summer, but locking in the warmth during winter.

WIND AND RAIN PROTECTION