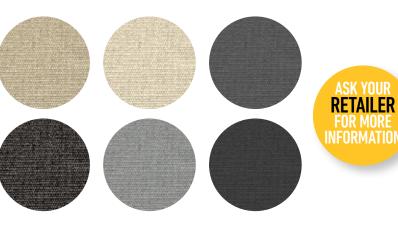

#### CAST BRACKET CAST BRACKET WITH PELMET BACK FLASHING Patented system. 100% Australian made and owned. Robust and durable materials. Custom made every time. HARDWARE COLOUR RANGE PAPERBARK CLASSIC CREAM WOODLAND GREY Ziptrak<sup>®</sup> aluminium componentry is readily available in 5 different popular Colourbond® colours, or you can powder-coat to any conceivable colour. Match or compliment your existing structure with customised colour options for the vertical tracks, bottom bar and pelmet. Each blind system is custom measured, made and