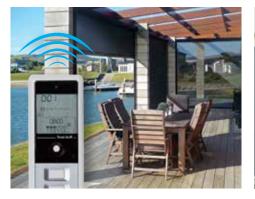

#### MOTORISATION

Optional motorisation is a popular choice for many household and commercial applications. The motor is hidden within the pelmet, and the blind can be left at any height. Motorisation is perfect for:

#### SOLARSMART™

SolarSmart<sup>™</sup> allows you to operate your motorised Ziptrak<sup>®</sup> blinds without the need for an electrician to hard-wire into your building power. You'll have your blinds motorised sooner, and at a lower cost.