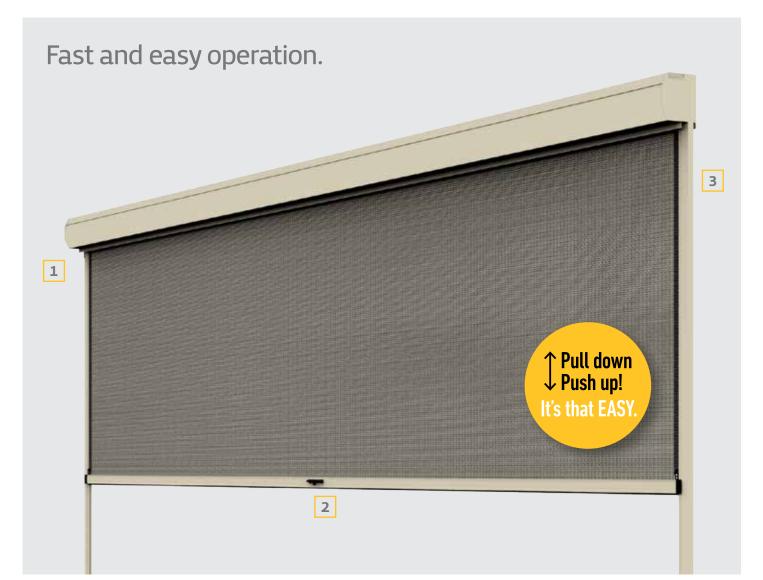

#### SPRING-BALANCED

The unique spring-balanced system provides lightweight hand operation.

| Intuitive and easy to use.       |
|----------------------------------|
| No crank, chains, zips or cords. |
| Leave at any height.             |