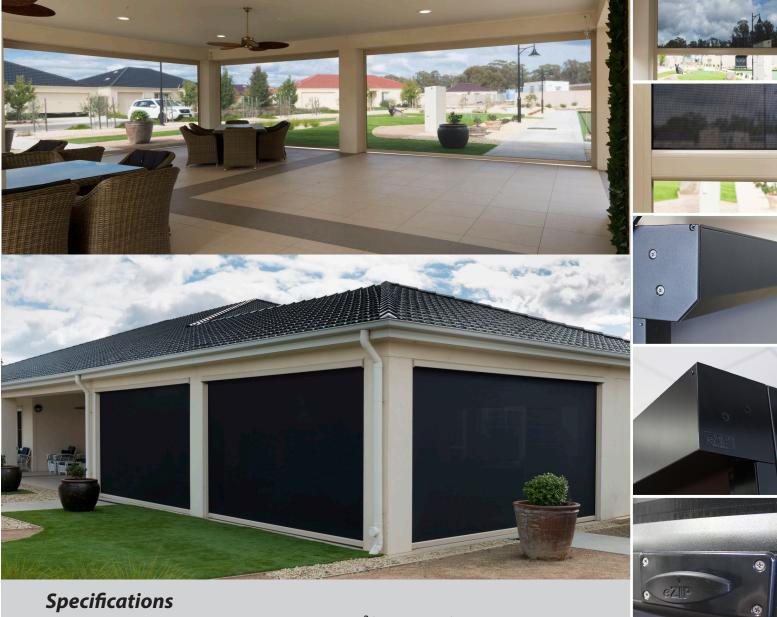

Unique track system Australian designed

Enhance and protect your outdoor living all year round

Environmentally friendly

No unsightly ropes or straps

Easy to operate - Manual or Motorised with remote control

Ideal for mesh or PVC fabrics

eZIP

Size: Recommended maximum size up to 15m² for optimal performance

Maximum width 5750mm, drop 3500mm - Crank & Motorised Options

(widths over 4500mm & drops over 2500mm Motorisation or Crank Option recommended)

**Construction:** Powder coated aluminium tracks. Choice of Colorbond or Aluminium Extruded Pelmet

Fabrics: Mesh, Acrylic or Clear PVC for sun, rain & light wind protection

Features: Channel & inner side channel approximately 75mm, locking bottom rail for tension, fabric

locks inside channel for complete protection

**Operation:** Manual (Crank or Spring Option) or Motorised **Installation:** Pergola, Verandah, Alfresco, Face or Recess

Colours: Available in 7 standard colours: White, Black, Classic Cream, Jasper, Monument, Paperbark

& Woodland Grey. Also can be Powder Coated to the colour of your choice