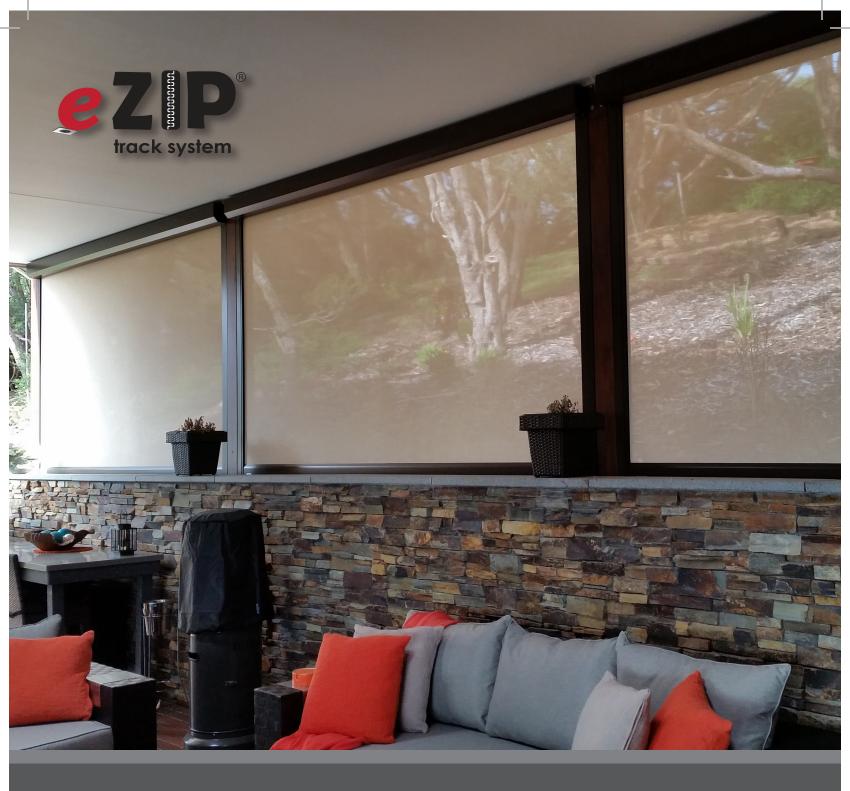

Unique track system Australian designed

Enhance and protect your outdoor living all year round

Environmentally friendly

No unsightly ropes or straps

Easy to operate - Manual or Motorised with remote control

Ideal for mesh or PVC fabrics

eZIP

Size: Recommended maximum size up to 15m² for optimal performance

Maximum width 5750mm, drop 3500mm - Crank & Motorised Options

(widths over 4500mm & drops over 2500mm Motorisation or Crank Option recommended)

**Construction:** Powder coated aluminium tracks. Choice of Colorbond or Aluminium Extruded Pelmet

Fabrics: Mesh, Acrylic or Clear PVC for sun, rain & light wind protection

Features: Channel & inner side channel approximately 75mm, locking bottom rail for tension, fabric

locks inside channel for complete protection

**Operation:** Manual (Crank or Spring Option) or Motorised **Installation:** Pergola, Verandah, Alfresco, Face or Recess

Colours: Available in 7 standard colours: White, Black, Classic Cream, Jasper, Monument, Paperbark