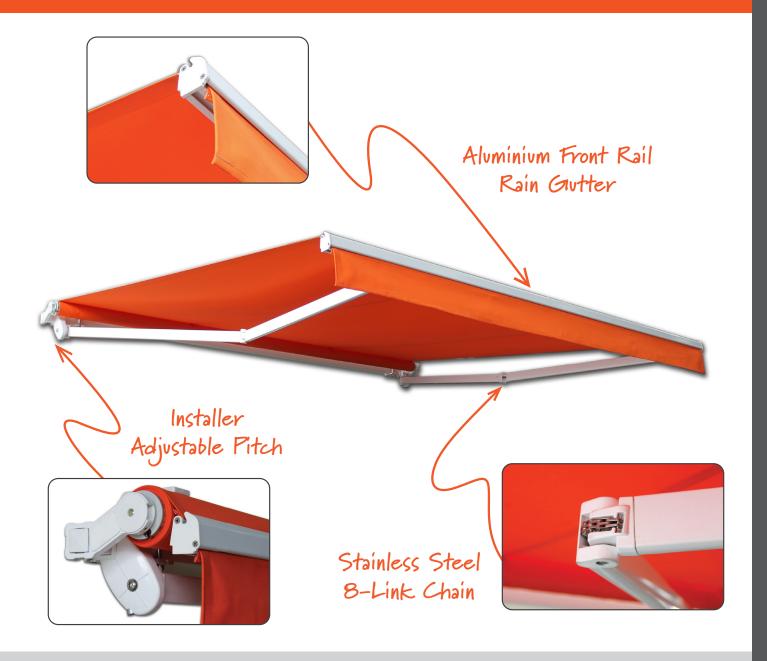

## **Specifications**

Size: Available in widths up to 5000mm and Projections of 1500, 2000 & 2500mm

Construction: Powdercoated extruded aluminium Front Rail & Arms/Stainless Steel hardware

Features: Aluminium front rail gutter channels water to the edges of the covered area

**Operation:** Standard as Manual Crank Op, Motorisation Option available

**Installation:** Face Fit, Fascia, Eave and Roof Mount

**Colours:** Extrusions - White; Pelmet Options - Colorbond range; Fabrics - see My Outdoor Living fabric swatches