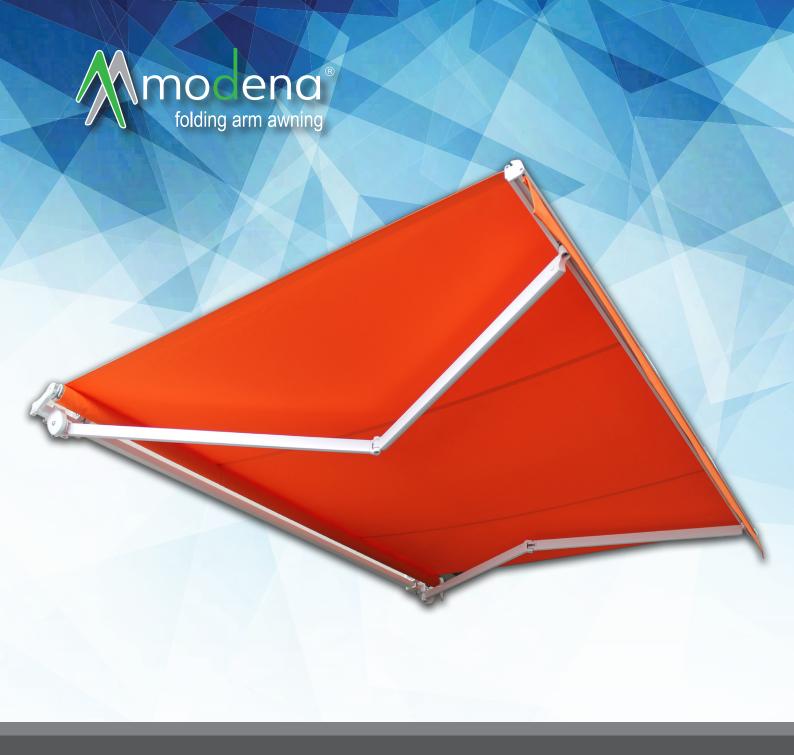

- Sleek European design
- Enhance and protect your outdoor living all year round
- Sleek European design
  Enhance and protect your
  Environmentally friendly
  Superior arm strength and
  Easy to operate Manual
  - Superior arm strength and stability
  - Easy to operate Manual or Motorised with remote control
  - Ideal for acrylic fabrics for optimum sun protection

## **Specifications**

Size: Available in widths up to 5000mm and Projections of 1500, 2000 & 2500mm

Construction: Powdercoated extruded aluminium Front Rail & Arms/Stainless Steel hardware

Features: Aluminium front rail gutter channels water to the edges of the covered area

**Operation:** Standard as Manual Crank Op, Motorisation Option available

**Installation:** Face Fit, Fascia, Eave and Roof Mount

**Colours:** Extrusions - White; Pelmet Options - Colorbond range; Fabrics - see My Outdoor Living fabric swatches