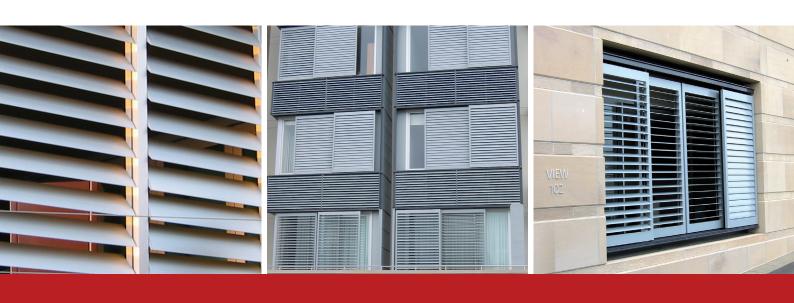

The Aerotech Aluminium Shutter System has been specifically designed and engineered to enhance the energy efficiency of buildings by controlling the penetration of heat, light, and UV rays.

- The Aerotech Aluminium Shutter System effectively offers balcony and window openings with efficient means of sun control, privacy, ventilation and wind protection whilst maitaining complete flexibility.
- Each installation requires our site specific design approach to ensure wind loads and structure requirements meet engineering standards.
- Panels can be fixed, sliding or bi-folding, controlled by either hand or electric motor drives with optional sun, wind and rain sensors, which enable automatic adjustment in changing weather conditions.
- Shutters are available in a variety of blade profiles, powder coat colours and a natural anodised finish
- Alfresco Blinds Co will work closely with you to design the optimum Aerotech Shutter solution in terms of solar control, shelter, privacy and functionality.