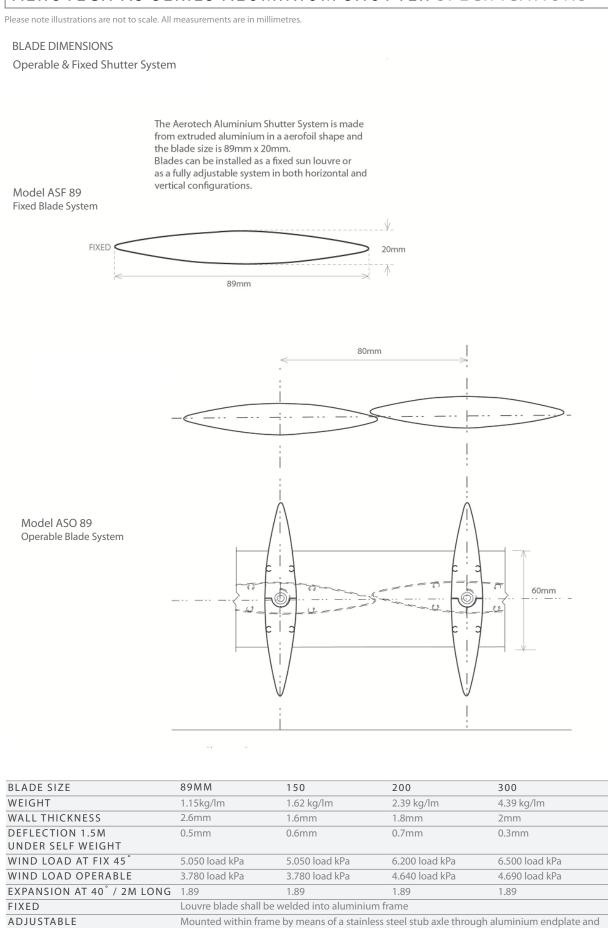

## AEROTECH AS SERIES ALUMINIUM SHUTTER SPECIFICATIONS

9/121 Miller Street Epping

seated into a nylon bush in frame

E info@alfrescoblindsco.com.au