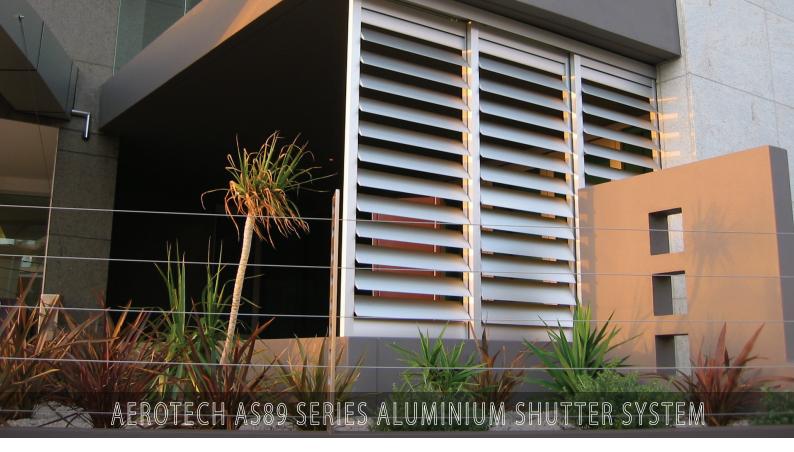

The Aerotech Aluminium Shutter System has been specifically designed and engineered to enhance the energy efficiency of buildings by controlling the penetration of heat, light, and UV rays.

- The Aerotech Aluminium Shutter System effectively offers balcony and window openings with efficient means of sun control, privacy, ventilation and wind protection whilst maitaining complete flexibility.
- Each installation requires our site specific design approach to ensure wind loads and structure requirements meet engineering standards.
- Panels can be fixed, sliding or bi-folding, controlled by either hand or electric motor drives with optional sun, wind and rain sensors, which enable automatic adjustment in changing weather conditions.
- Shutters are available in a variety of blade profiles, powder coat colours and a natural anodised finish
- Alfresco Blinds Co will work closely with you to design the optimum Aerotech Shutter solution in terms of solar control, shelter, privacy and functionality.