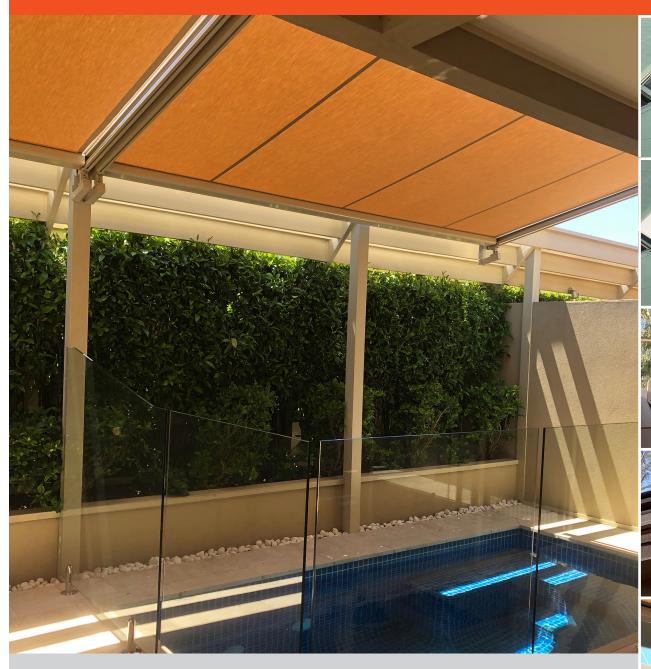

- Retractable roof system ideal for existing incline structures
- > Enhance and protect your outdoor living all year round
- > Environmentally friendly
- > Easy to operate Fully Motorised with remote control
- > Ideal for acrylic fabrics for optimum sun protection

SKYLINE

Size: Recommended max. size 5.5m x 5.5m (up to 25m<sup>2</sup>)

**Construction:** Powder coated extruded aluminium / Stainless Steel hardware

Features: Retractable roof system, protect from sun and rain with a click of the remote

**Operation:** Standard as Remote Control Motorisation

**Installation:** Fix on Top of existing structure

Fabric: Exterior use Acrylic - large range of colours available

Colours: Custom powdercoat colours for extrusions
Options: Suits Pergola, Glass Roof or Conservatory Window