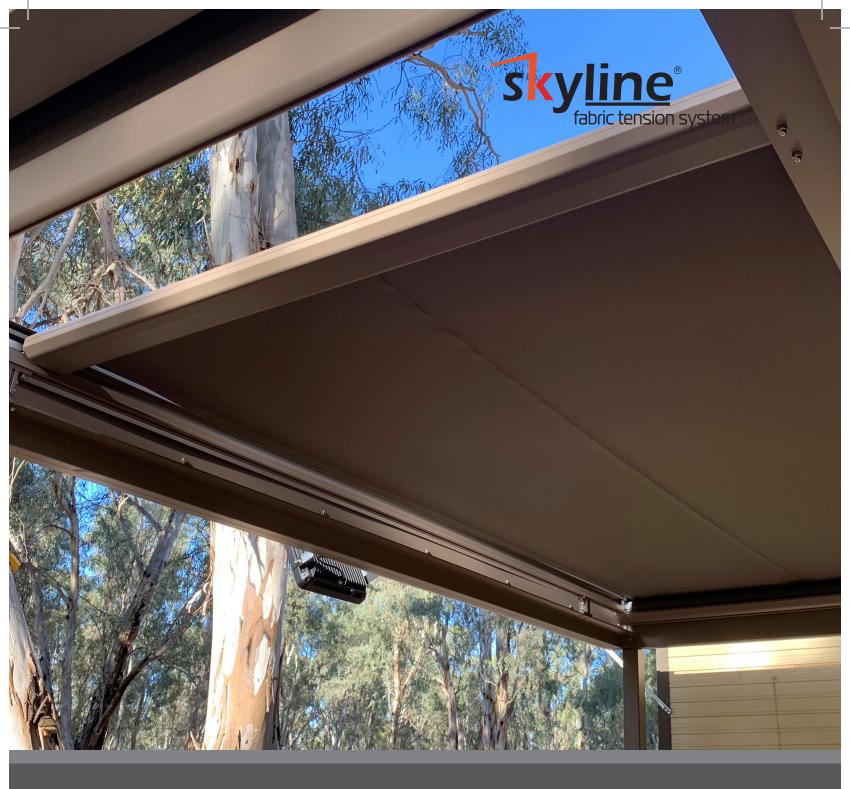

- Retractable roof system ideal for existing incline structures
- > Enhance and protect your outdoor living all year round
- > Environmentally friendly
- > Easy to operate Fully Motorised with remote control
- > Ideal for acrylic fabrics for optimum sun protection

SKYLINE

Size: Recommended max. size 5.5m x 5.5m (up to 25m<sup>2</sup>)

**Construction:** Powder coated extruded aluminium / Stainless Steel hardware

Features: Retractable roof system, protect from sun and rain with a click of the remote

**Operation:** Standard as Remote Control Motorisation

**Installation:** Fix on Top of existing structure

Fabric: Exterior use Acrylic - large range of colours available

Colours: Custom powdercoat colours for extrusions
Options: Suits Pergola, Glass Roof or Conservatory Window