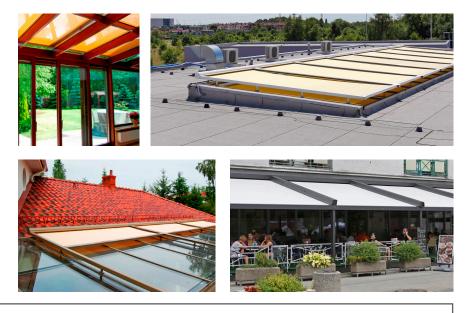

## VERANDA SYSTEMS

# Designed for both internal and external use on horizontal or inclined surfaces.

The Veranda system prevents rooms from heating up. A hard wearing construction and the highest quality fabrics guarantee durability. While the unique fabric tensioning system allows the covering of irregular shapes.

#### VERSATILE

Designed for use on horizontal and inclines surfaces to reduce sunglare, control heat, provide UV protection, and privacy.

#### FABRIC TENSIONING SYSTEM

The built-in fabric tensioning system inside the roller tube keeps fabric tight and allows for covering irregular shapes like triangles and trapeziums.

CONTACT YOUR NEAREST RETAILER FOR FURTHER INFORMATION