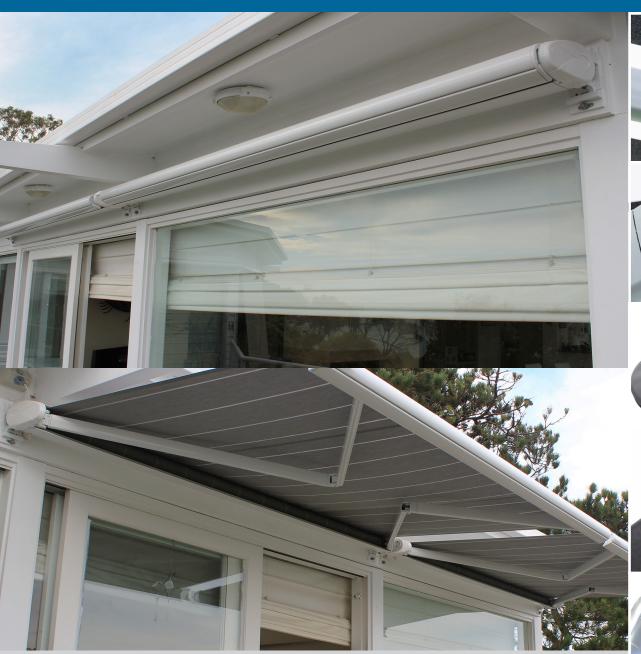

SIENA CASSETTE

## Specifications

Size: Maximum size up to 4.9m x 3.5m

Construction: Powder coated aluminium and steel

Features: 8-link arm chain for superior strength and durability

Full Cassette - fully enclosed with no need for pelmet

Operation: Motorisation is recommended for optimal performance, crank option is available

Installation: Available as Face or Top Fit only. Mounting brackets are end mount onlyColours: White, Ivory, Silver, or Onyx. Custom powder coating also available