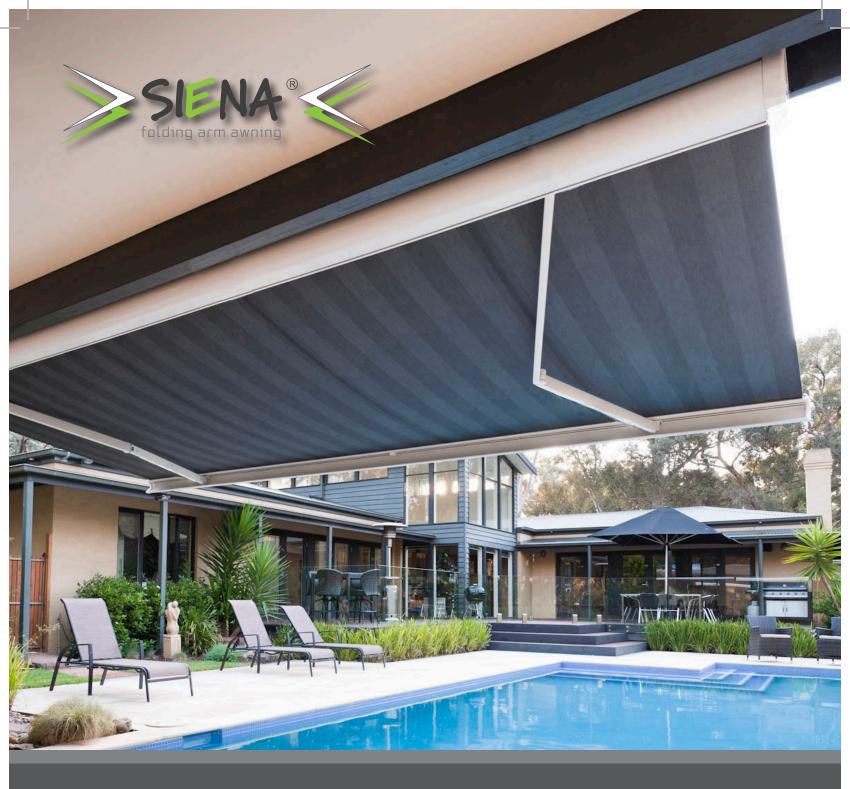

- Sleek European design
- > Enhance and protect your outdoor living all year round
- > Environmentally friendly
- > Superior arm strength and stability
- > Easy to operate Manual or Motorised with remote control
- Ideal for acrylic fabrics for optimum sun protection

## Specifications

Size: Maximum size up to 4.9m x 3.5m

Construction: Powder coated aluminium and steel

Features: 8-link arm chain for superior strength and durability

Full Cassette - fully enclosed with no need for pelmet

Operation: Motorisation is recommended for optimal performance, crank option is available

Installation: Available as Face or Top Fit only. Mounting brackets are end mount onlyColours: White, Ivory, Silver, or Onyx. Custom powder coating also available