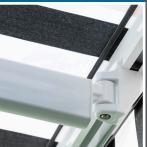

## Specifications

Size: Maximum size up to 4.9m x 3.5m

Construction: Powder coated aluminium and steel

Features: 8-link arm chain for superior strength and durability

Full Cassette - fully enclosed with no need for pelmet

Operation: Motorisation is recommended for optimal performance, crank option is available

Installation: Available as Face or Top Fit only. Mounting brackets are end mount onlyColours: White, Ivory, Silver, or Onyx. Custom powder coating also available