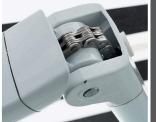

## Specifications

Size: Maximum size up to 4.9m x 3.5m

Construction: Powder coated aluminium and steel

Features: 8-link arm chain for superior strength and durability

Full Cassette - fully enclosed with no need for pelmet