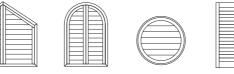

--|--------------------|
| Shutter - 5 year painted & 5 year stained* | Shutter - 5 year* | Shutter - 25 year* |

# COLOUR OPTIONS

Valspar 2 pack polyurethane paint SGS tested VOC free. Painted after assembly ensures seamless elegant finish.

Valspar- 2 pack Polyurethane paint SGS tested VOC free. Painted after assembly ensures seamless elegant finish.

Full range of painted colours available.

Valspar- 2 pack Polyurethane paint SGS tested VOC free. Painted after assembly ensures seamless elegant finish.

Full range of painted colours available.

Full range of painted and stained colour to highlight natural timber qualities. (Black and other dark colours available.)









## **MOUNTING OPTIONS**



Fixed









PANEL OPTIONS



Operable blades and solid panels.

# **CUSTOM SHAPES**



















Shaped blade



FRAMING OPTIONS



Unlimited framing options.

# **BLADES OPTIONS**



Aerofoil blades. Basswood



Aero blades 15mm thick.



Flat blades. Basswood



Aerofoil blades aluminium core. Thermo 25







**BLADE TILT OPTIONS** 



Internal ClearView Off Set Centre