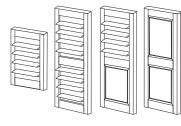

# **CUSTOM SHAPES**

Shaped blade

FRAMING OPTIONS

Unlimited framing options.

# **BLADES OPTIONS**

Aerofoil blades. Basswood

Aero blades 15mm thick.

Flat blades. Basswood

Aerofoil blades aluminium core. Thermo 25

**BLADE TILT OPTIONS** 

Internal ClearView Off Set Centre