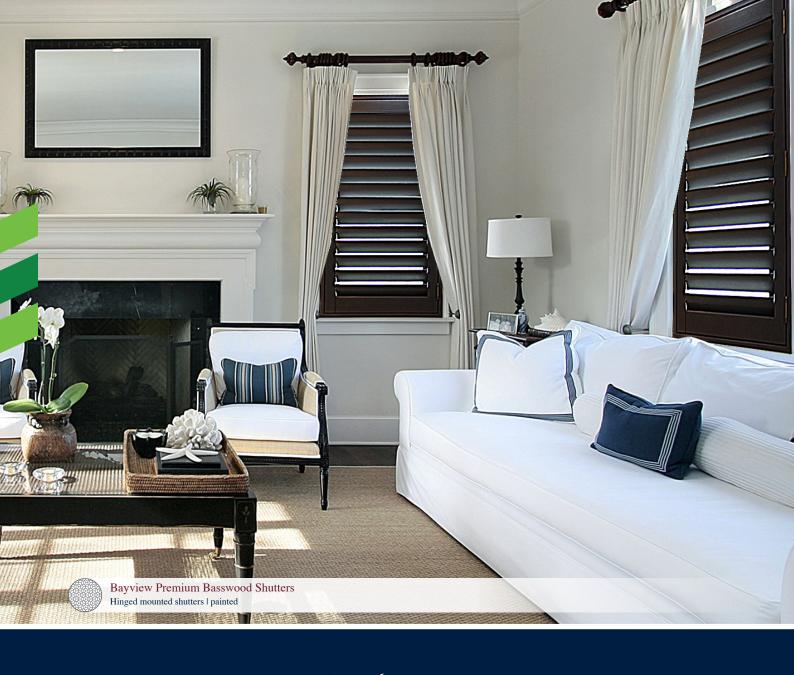

PLANTATION SHUTTERS

# THE BEST DECISION FOR YOUR HOME

Bayview plantation shutters are synonymous with quality craftsmanship, comprehensive bespoke options and luxury with longevity. Bayview is a popular classic and premium window covering solution which remains an opulent and valuable product. Through quality craftsmanship and customisation of decorative and shaped framing options, these plantation shutters enhance the atmosphere in any room for every home. To ensure that our shutters compliment your home we offer 3 materials, full timber premium Basswood or highly engineered Thermo 25 or the new hybrid Thermo Tec.

# PREMIUM BASSWOOD

Premium Basswood timber does not crack or dent easily and provides the option of unlimited decorative and shaped framing options. With a comprehensive palette of stained and painted colours, the possibilities are endless making Bayview the most bespoke shutter on the market.