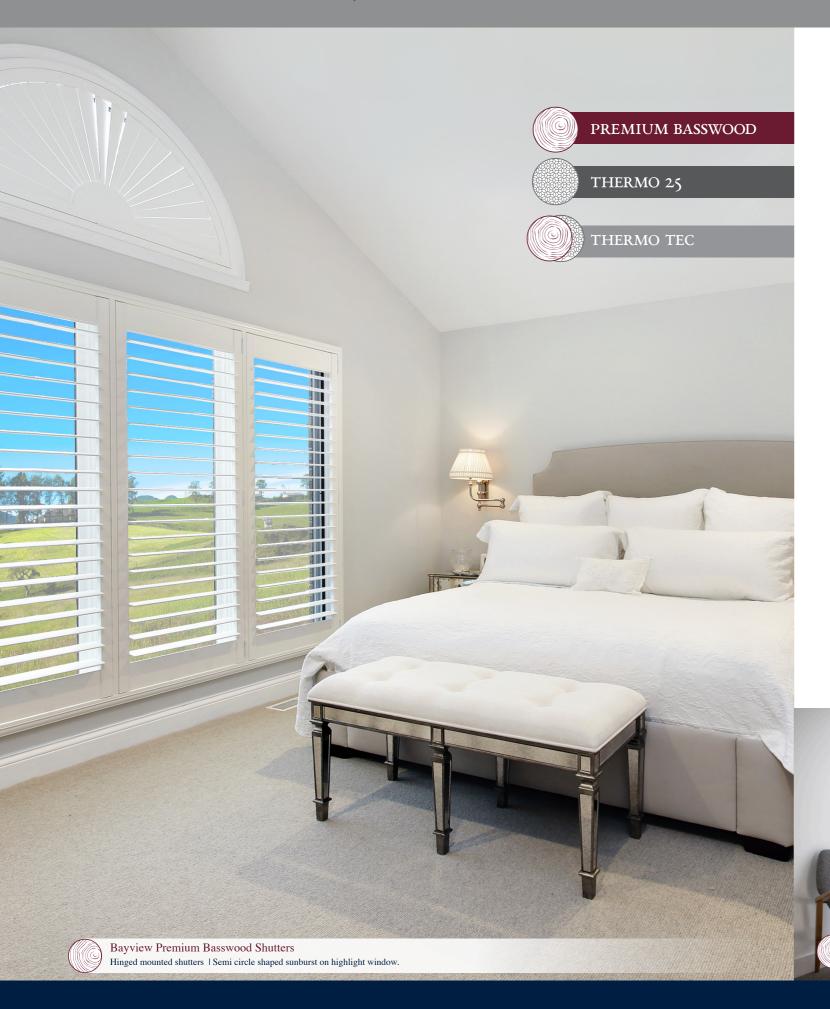

# PREMIUM BASSWOOD

Premium Basswood timber does not crack or dent easily and provides the option of unlimited decorative and shaped framing options. With a comprehensive palette of stained and painted colours, the possibilities are endless making Bayview the most bespoke shutter on the market.

# THERMO 25

Thermo 25 poly planation shutters are hard wearing and moisture resistant which make them ideal for wet areas such as the bathroom, kids bedroom, kitchen and laundry. This poly product will not warp, crack or chip either making Bayview the most durable shutter on the market.

# THERMO TEC

Thermo Tec is a market leading specifically engineered hybrid product which combines premium Basswood and Thermo 25. With the Basswood advantage of decorative and shaped framing options and the benefit of hard wearing Thermo 25 poly blades, you can now have the best of both worlds making Bayview the most versatile shutter on the market.