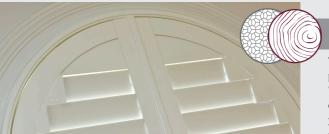

# PREMIUM BASSWOOD

Premium Basswood timber does not crack or dent easily and provides the option of unlimited decorative and shaped framing options. With a comprehensive palette of stained and painted colours, the possibilities are endless making Bayview the most bespoke shutter on the market.