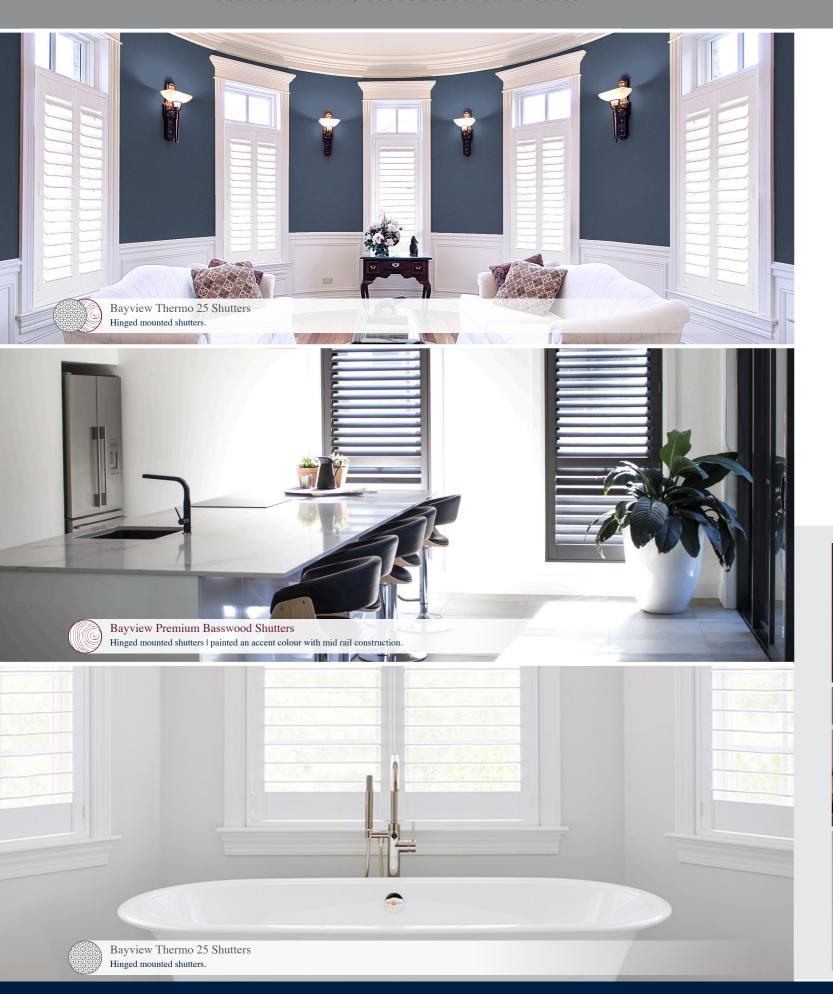

# Comprehensive customisation

Bayview shutters are manufactured to suit all window shapes and sizes because this premium product is custom made to suit any window.

This versatile range comes 3 materials to ensure that you get the most value and life out of your product in wet, dry or high usage areas. Bayview also has an extensive range of paint colours and stains to ensure that not only does it function but looks good!

# THERMO 25

Thermo 25 poly planation shutters are hard wearing and moisture resistant which make them ideal for wet areas such as the bathroom, kids bedroom, kitchen and laundry. This poly product will not warp, crack or chip either making Bayview the most durable shutter on the market.