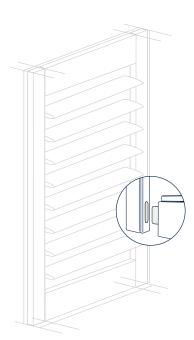

They also have mortise and tenon joins for stronger wider panels and are hypoallergic for comfort.

Mortise and tenon joints,

glued for stronger wider panels.

Mortise and tenon joints, glued and screwed for stronger wider panels.

Hypoallergenic and pet friendly.

Mortise and tenon joints, glued and screwed for stronger wider panels. (Increase your view with panels up to 1100mm wide.) (Increase your view with panels up to 900mm wide.) (Increase your view with panels up to 900mm wide.)