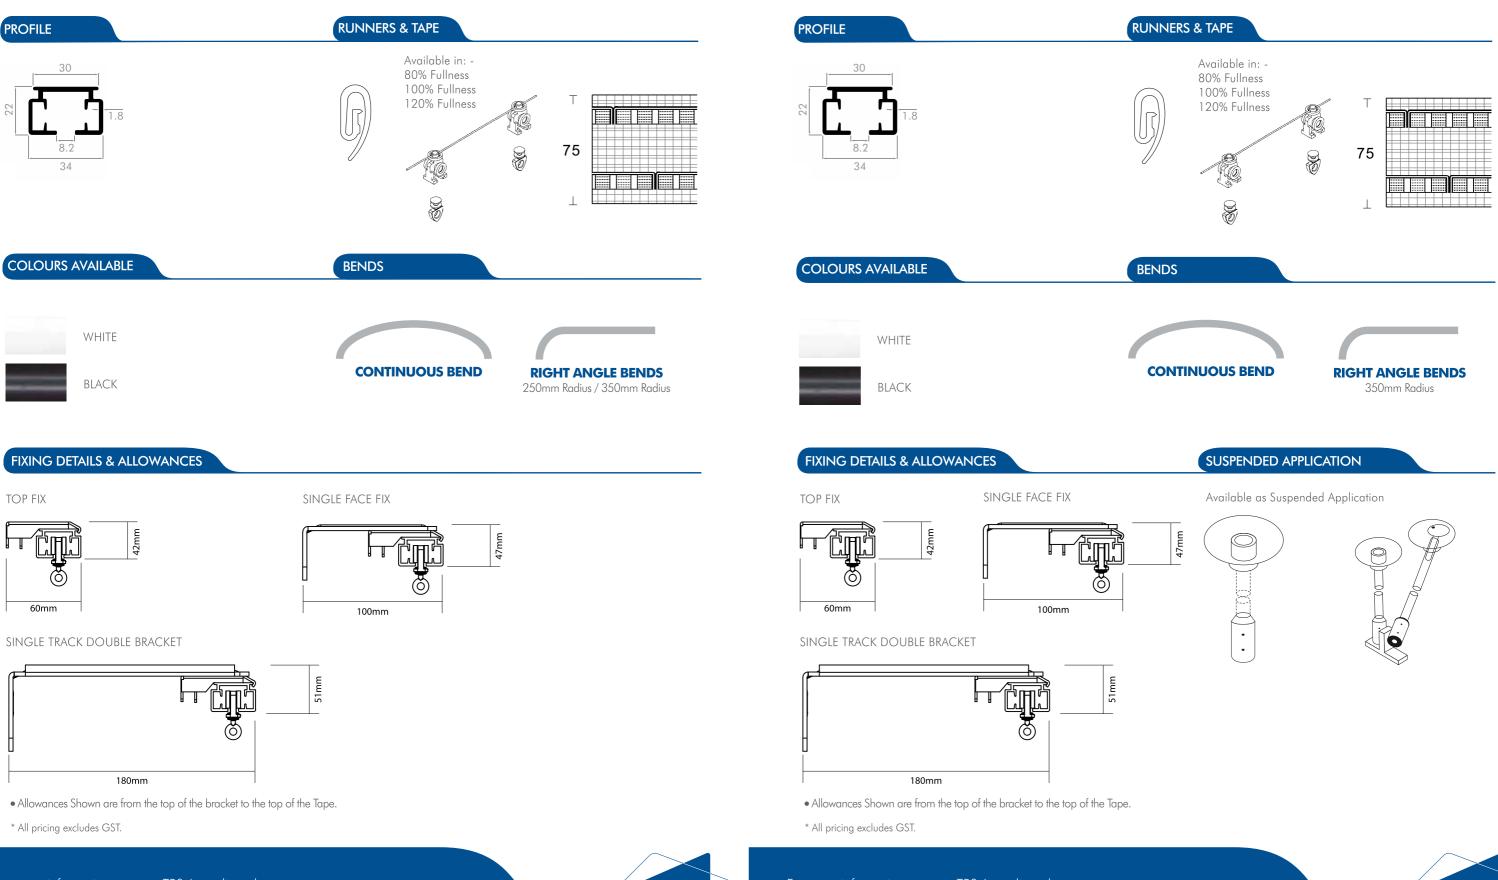

# WAVE FOLD DESIGNER 38

# WAVE FOLD DESIGNER 38

| FINIALS  | CODE      | DESCRIPTION                                                                                   |
|----------|-----------|-----------------------------------------------------------------------------------------------|
|          | A5-GTD387 | METAL CLASSIC FINIAL<br>AVAILABLE IN ANTIQUE E<br>GOLD, CHROME, WHITE<br>BLACK, MATT SATIN    |
| -        | A5-GTD388 | METAL BALL FINIAL<br>AVAILABLE IN ANTIQUE B<br>GOLD, CHROME, WHITE<br>BLACK, MATT SATIN       |
| () ···   | A5-GTD389 | METAL LANTERN FINIAL<br>AVAILABLE IN ANTIQUE E<br>GOLD, CHROME, WHITE<br>BLACK, MATT SATIN    |
| <b>±</b> | A5-GTD390 | METAL HALF BALL FINIAL<br>AVAILABLE IN ANTIQUE E<br>GOLD, CHROME, WHITE<br>BLACK, MATT SATIN  |
|          | D0-FIL38  | 38mm FILIGREE FINIAL<br>AVAILABLE IN ANTIQUE E<br>CHROME, MATT SATIN                          |
| 2        | A5-GTD385 | PLASTIC BALL FINIAL<br>AVAILABLE IN ANTIQUE B<br>GOLD, CHROME, WHITE<br>BLACK, MATT SATIN     |
|          | A5-GTD384 | PLASTIC CLASSIC FINIAL<br>AVAILABLE IN ANTIQUE B                                              |
| -        | A5-GTD383 | PLASTIC PARISIAN FINIAL<br>AVAILABLE IN ANTIQUE B<br>GOLD, CHROME, WHITE<br>BLACK, MATT SATIN |
|          | DO-BR38   | 38mm PLATED BRASS ENI<br>AVAILABLE IN ANTIQUE E<br>WHITE, CHROME, BIRCH<br>AND MATT SATIN     |
| 0        | A5-GTD391 | GLASS BALL FINIAL<br>AVAILABLE IN ANTIQUE B<br>WHITE, CHROME, BIRCH<br>AND MATT SATIN         |

# S-FOLD DESIGNER 38

S-FOLD DESIGNER 38

| FINIALS  | CODE      | DESCRIPTION                                                                                     |
|----------|-----------|-------------------------------------------------------------------------------------------------|
|          | A5-GTD387 | METAL CLASSIC FINIAL<br>AVAILABLE IN ANTIQUE BR<br>GOLD, CHROME, WHITE,<br>BLACK, MATT SATIN    |
| -        | A5-GTD388 | METAL BALL FINIAL<br>AVAILABLE IN ANTIQUE BR<br>GOLD, CHROME, WHITE,<br>BLACK, MATT SATIN       |
|          | A5-GTD389 | METAL LANTERN FINIAL<br>AVAILABLE IN ANTIQUE BR<br>GOLD, CHROME, WHITE,<br>BLACK, MATT SATIN    |
| <b>±</b> | A5-GTD390 | METAL HALF BALL FINIAL<br>AVAILABLE IN ANTIQUE BR<br>GOLD, CHROME, WHITE,<br>BLACK, MATT SATIN  |
|          | D0-FIL38  | 38mm FILIGREE FINIAL<br>AVAILABLE IN ANTIQUE BR<br>CHROME, MATT SATIN                           |
| 2        | A5-GTD385 | PLASTIC BALL FINIAL<br>AVAILABLE IN ANTIQUE BR<br>GOLD, CHROME, WHITE,<br>BLACK, MATT SATIN     |
|          | A5-GTD384 | PLASTIC CLASSIC FINIAL<br>AVAILABLE IN ANTIQUE BR                                               |
| -        | A5-GTD383 | PLASTIC PARISIAN FINIAL<br>AVAILABLE IN ANTIQUE BR<br>GOLD, CHROME, WHITE,<br>BLACK, MATT SATIN |
|          | DO-BR38   | 38mm Plated brass end<br>Available in Antique br<br>White, chrome, birch v<br>And Matt Satin    |
| 0        | A5-GTD391 | GLASS BALL FINIAL                                                                               |