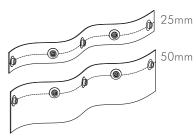

#### RUNNERS & TAPE

108mm Spacing Between Studs

Available in: -BLACK / WHITE / TRANSPARENT

**ANGLE BENDS** (UP TO 90 Degrees) 150mm Radius

• Allowances Shown are from the top of the bracket to the top of the Tape.