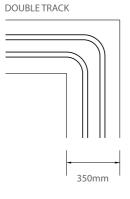

### **PELMET / BULKHEAD** Allowances for Bent Tracks

#### S-FOLD / WAVE FOLD (EXCLUDING MOTOR)

STREAMLINE

SABER MOTOR S-FOLD / WAVE FOLD

SABER MOTOR S-FOLD / WAVE FOLD SYSTEM 20

DOUBLE TRACK

DOUBLE TRACK

SABER MOTOR S-FOLD / WAVE FOLD

SABER MOTOR STANDARD RUNERS

350mm

SABER MOTOR S-FOLD / WAVE FOLD

SABER MOTOR S-FOLD / WAVE FOLD

• STREAMLINE - R = 150mm

• SYSTEM 20 - R = 150mm

• DESIGNER 25 - R = 150mm

• SABER MOTOR - R = 250mm & 350mm

For more information, contact TBS Australia today. 1/16 Metrolink Circuit, Campbellfield, Melbourne, Australia 3061 Tel: +61 3 8339 2660 Fax: +61 3 8339 2663 Email: sales@tbsaust.net.au