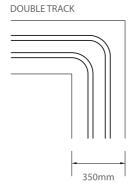

### **PELMET / BULKHEAD** Allowances for Bent Tracks

#### S-FOLD / WAVE FOLD (EXCLUDING MOTOR)

STREAMLINE

SABER MOTOR S-FOLD / WAVE FOLD

SABER MOTOR S-FOLD / WAVE FOLD SYSTEM 20

DOUBLE TRACK

DOUBLE TRACK

SABER MOTOR S-FOLD / WAVE FOLD

SABER MOTOR STANDARD RUNERS

350mm

SABER MOTOR S-FOLD / WAVE FOLD

SABER MOTOR S-FOLD / WAVE FOLD

• STREAMLINE - R = 150mm

• SYSTEM 20 - R = 150mm

• DESIGNER 25 - R = 150mm

• SABER MOTOR - R = 250mm & 350mm

For more information, contact TBS Australia today. 1/16 Metrolink Circuit, Campbellfield, Melbourne, Australia 3061 Tel: +61 3 8339 2660 Fax: +61 3 8339 2663 Email: sales@tbsaust.net.au