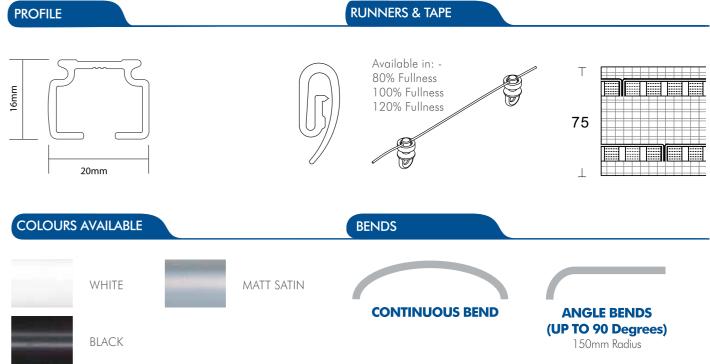

# TECHNICAL SPECS.

| 80% Fullness  | - | A=95mm  |
|---------------|---|---------|
| 100% Fullness | - | A=105mm |
| 120% Fullness | - | A=115mm |

**WAUE FOLD DESIGNER IS** 

#### RUNNERS & TAPE

108mm Spacing Between Studs

Available in: -BLACK / WHITE / TRANSPARENT

**ANGLE BENDS** (UP TO 90 Degrees) 150mm Radius

• Allowances Shown are from the top of the bracket to the top of the Tape.

#### A1-GT3855C - BL/MS/WH

Colours Available: -White Black Matt Satin