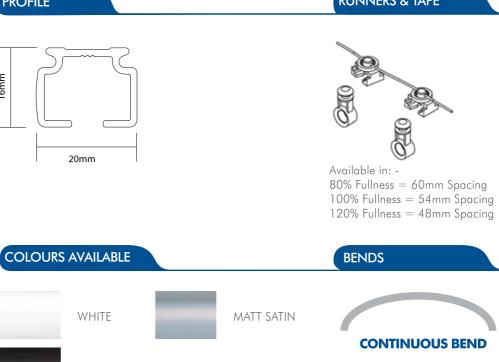

# TECHNICAL SPECS.

S-FOLD DESIGNER IS

#### RUNNERS & TAPE

108mm Spacing Between Studs

Available in: -BLACK / WHITE / TRANSPARENT

**ANGLE BENDS** (UP TO 90 Degrees) 150mm Radius

• Allowances Shown are from the top of the bracket to the top of the Tape.