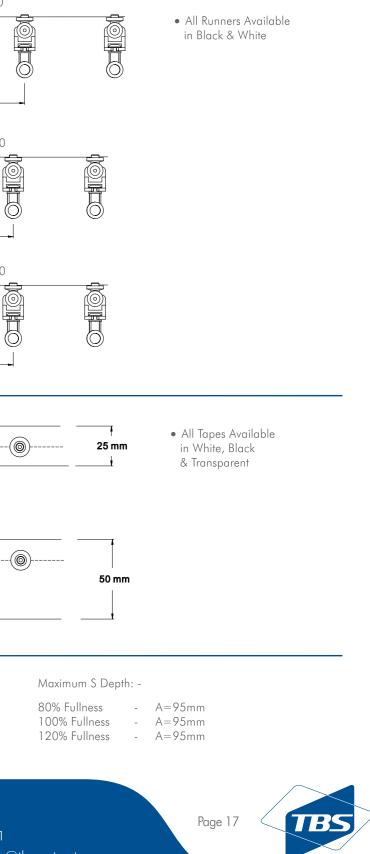

# TECHNICAL SPECS.

| 80% Fullness  | - | A=95mm  |
|---------------|---|---------|
| 100% Fullness | - | A=105mm |
| 120% Fullness | - | A=115mm |

**WAUE FOLD DESIGNER IS** 

### STRING RUNNERS 80% Fullness 80% Fullness A13-SF100/80 A13-SF200/80 60 mm 60 mm 100% Fullness 100% Fullness A13-SF100/100 A13-SF200/100 54 mm 54 mm 120% Fullness 120% Fullness A13-SF200/120 A13-SF100/120 48mm 48mm TAPE A13-SF425/25 -(0) 0 108 mm A13-SF425/50 (@) -(@) WAVE DEPTH А

#### RUNNERS & TAPE

108mm Spacing Between Studs

Available in: -BLACK / WHITE / TRANSPARENT

**ANGLE BENDS** (UP TO 90 Degrees) 150mm Radius

• Allowances Shown are from the top of the bracket to the top of the Tape.