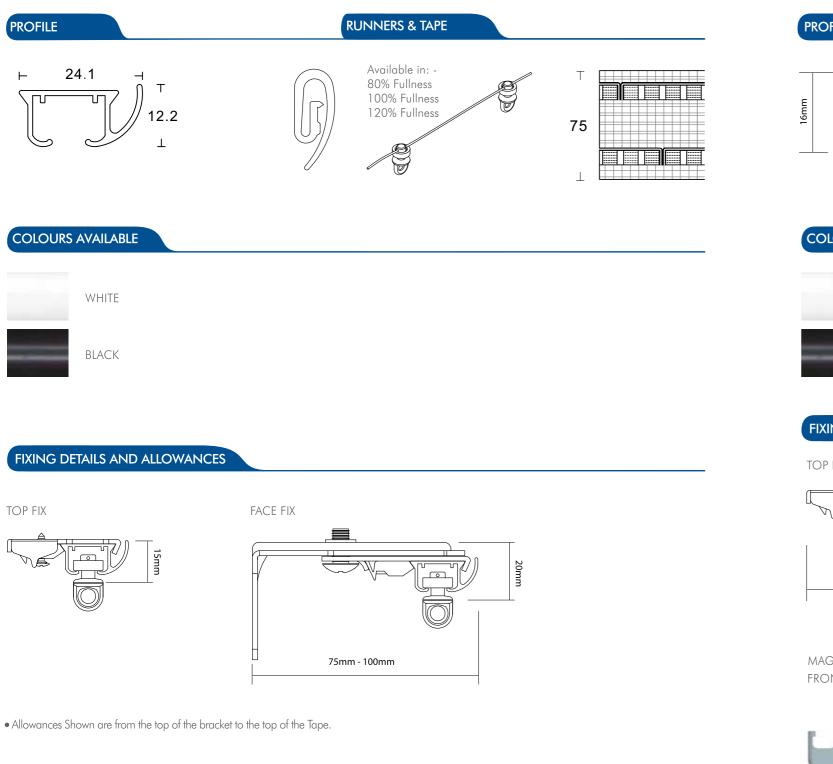

#### FIXING DETAILS AND ALLOWANCES

MAGNETIC COVERS AVAILABLE FRONT BACK

SIDE

For more information, contact TBS Australia today. 1/16 Metrolink Circuit, Campbellfield, Melbourne, Australia 3061 Tel: +61 3 8339 2660 Fax: +61 3 8339 2663 Email: sales@tbsaust.net.au

For more information, contact TBS Australia today. 1/16 Metrolink Circuit, Campbellfield, Melbourne, Australia 3061 Tel: +61 3 8339 2660 Fax: +61 3 8339 2663 Email: sales@tbsaust.net.au

- A Single Face Fix 74-110mm
- B Double Face Fix 115-150mm
- C Triple Face Fix 200-240mm
- Allowances Shown are from the top of the bracket to the top of the Tape.

#### A1-GT3855C - BL/MS/WH

Colours Available: -White Black Matt Satin