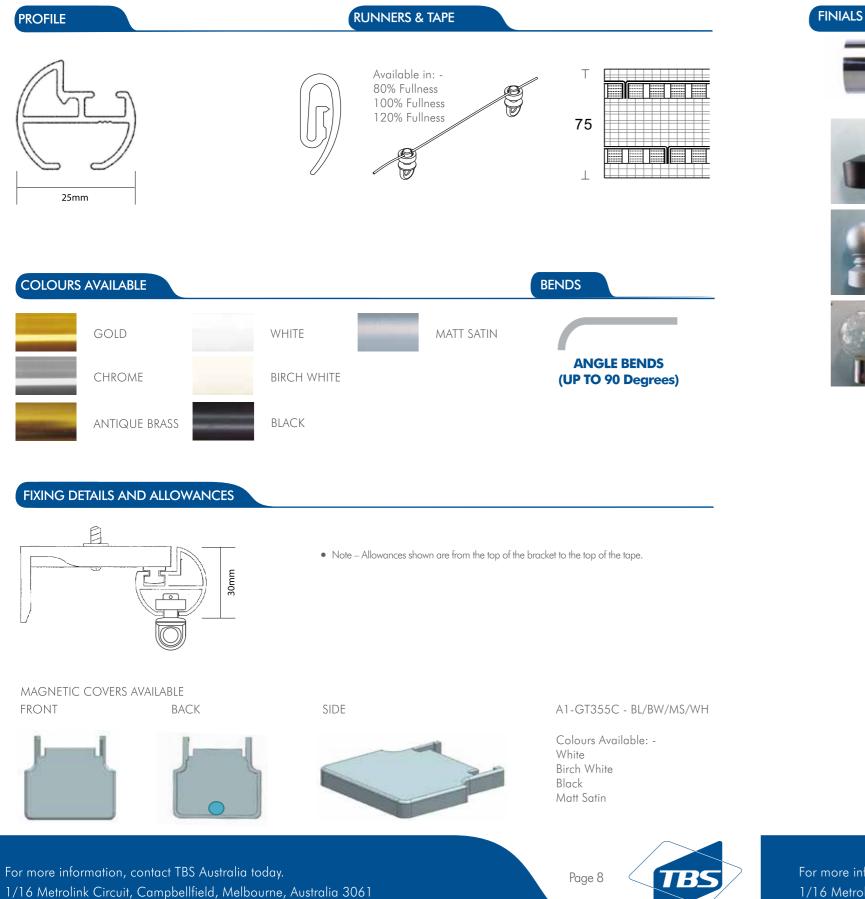

# TECHNICAL SPECS.

| 80% Fullness  | - | A=95mm  |
|---------------|---|---------|
| 100% Fullness | - | A=105mm |
| 120% Fullness | - | A=115mm |

**WAUE FOLD DESIGNER IS** 

## TECHNICAL SPECS.

#### FIXING DETAILS AND ALLOWANCES

MAGNETIC COVERS AVAILABLE FRONT BACK

SIDE

For more information, contact TBS Australia today. 1/16 Metrolink Circuit, Campbellfield, Melbourne, Australia 3061 Tel: +61 3 8339 2660 Fax: +61 3 8339 2663 Email: sales@tbsaust.net.au

#### A1-GT3855C - BL/MS/WH

Colours Available: -White Black Matt Satin