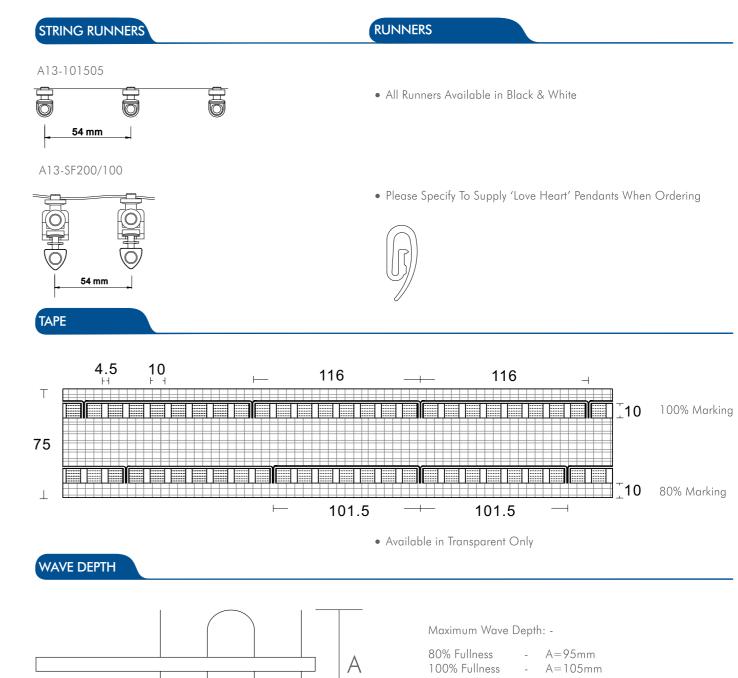

### STRING RUNNERS 80% Fullness 80% Fullness A13-SF100/80 A13-SF200/80 60 mm 60 mm 100% Fullness 100% Fullness A13-SF100/100 A13-SF200/100 54 mm 54 mm 120% Fullness 120% Fullness A13-SF200/120 A13-SF100/120 48mm 48mm TAPE A13-SF425/25 -(0) 0 108 mm A13-SF425/50 (@) -(@) WAVE DEPTH А

#### RUNNERS & TAPE

108mm Spacing Between Studs

Available in: -BLACK / WHITE / TRANSPARENT

**ANGLE BENDS** (UP TO 90 Degrees) 150mm Radius

• Allowances Shown are from the top of the bracket to the top of the Tape.