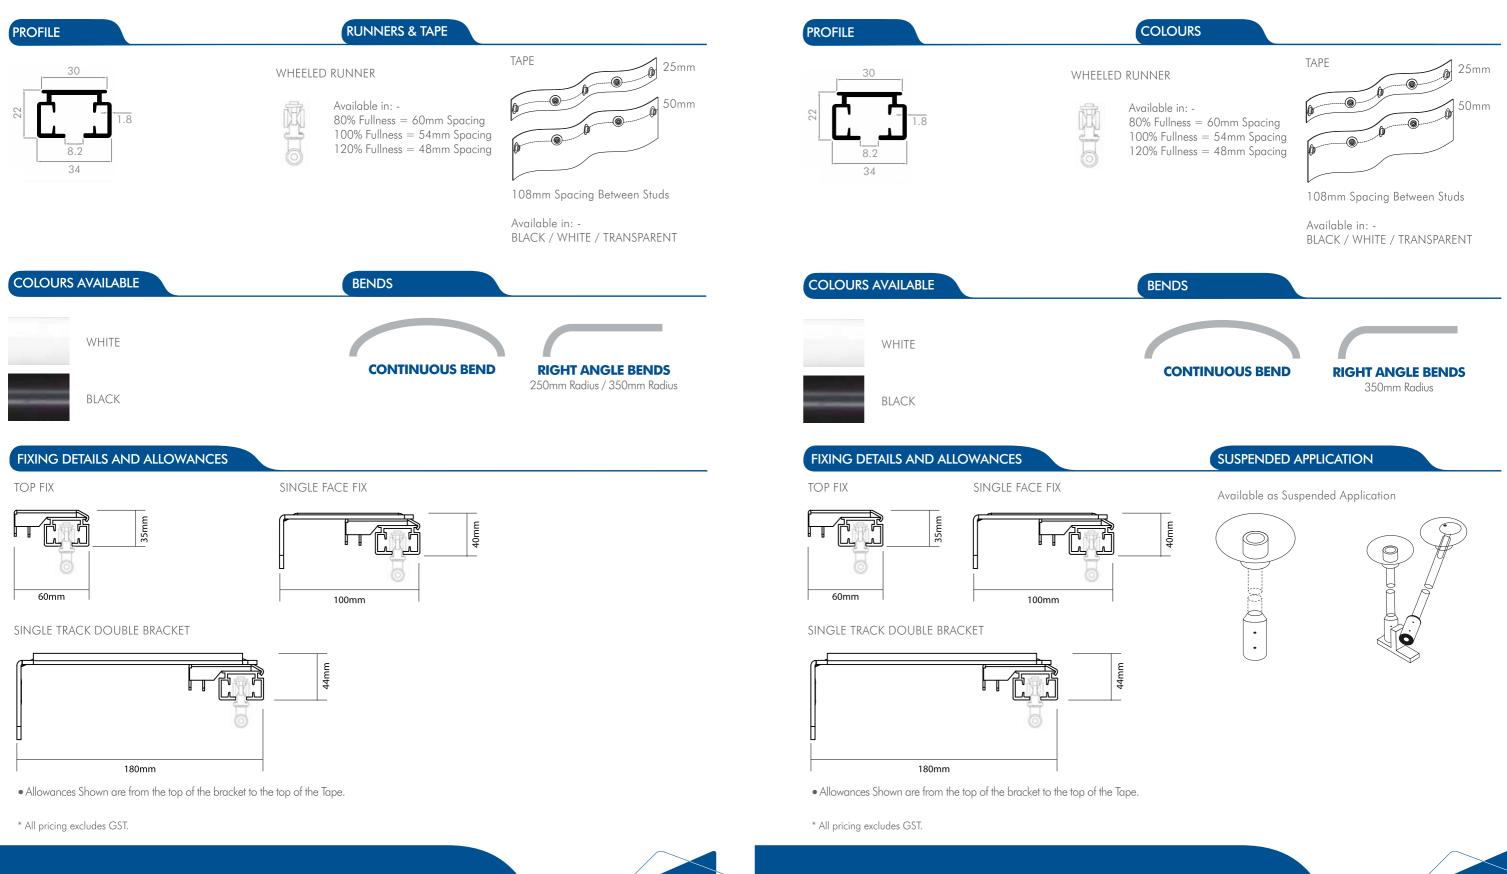

# TECHNICAL SPECS.

| 80% Fullness  | - | A=95mm  |
|---------------|---|---------|
| 100% Fullness | - | A=105mm |
| 120% Fullness | - | A=115mm |

**WAUE FOLD DESIGNER IS** 

## TECHNICAL SPECS.

### STRING RUNNERS 80% Fullness 80% Fullness A13-SF100/80 A13-SF200/80 60 mm 60 mm 100% Fullness 100% Fullness A13-SF100/100 A13-SF200/100 54 mm 54 mm 120% Fullness 120% Fullness A13-SF200/120 A13-SF100/120 48mm 48mm TAPE A13-SF425/25 -(0) 0 108 mm A13-SF425/50 (@) -(@) WAVE DEPTH А

#### RUNNERS & TAPE

108mm Spacing Between Studs

Available in: -BLACK / WHITE / TRANSPARENT

**ANGLE BENDS** (UP TO 90 Degrees) 150mm Radius

• Allowances Shown are from the top of the bracket to the top of the Tape.