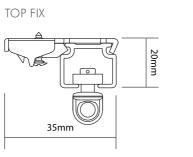

#### FIXING DETAILS AND ALLOWANCES

MAGNETIC COVERS AVAILABLE FRONT BACK

SIDE

For more information, contact TBS Australia today. 1/16 Metrolink Circuit, Campbellfield, Melbourne, Australia 3061 Tel: +61 3 8339 2660 Fax: +61 3 8339 2663 Email: sales@tbsaust.net.au

For more information, contact TBS Australia today. 1/16 Metrolink Circuit, Campbellfield, Melbourne, Australia 3061 Tel: +61 3 8339 2660 Fax: +61 3 8339 2663 Email: sales@tbsaust.net.au

- A Single Face Fix 74-110mm
- B Double Face Fix 115-150mm
- C Triple Face Fix 200-240mm
- Allowances Shown are from the top of the bracket to the top of the Tape.