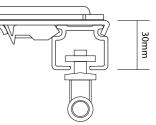

# TECHNICAL SPECS.

| 80% Fullness  | - | A=95mm  |
|---------------|---|---------|
| 100% Fullness | - | A=105mm |
| 120% Fullness | - | A=115mm |

**WAUE FOLD DESIGNER IS** 