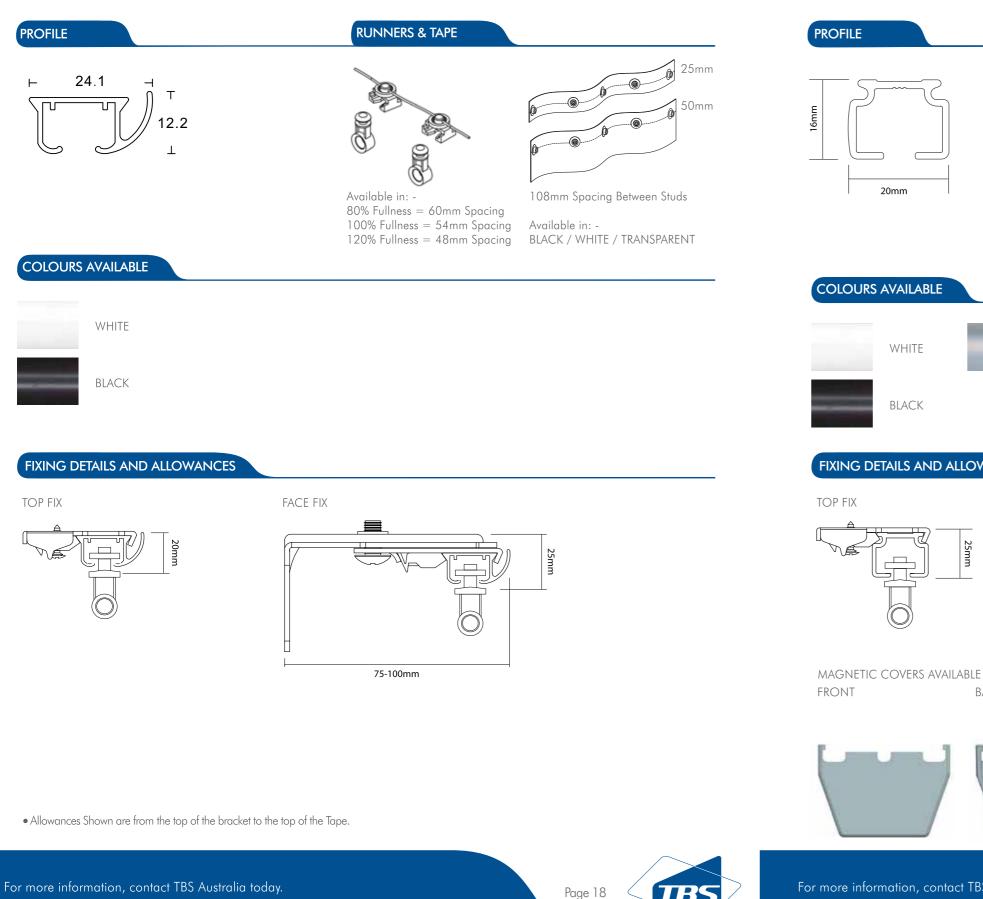

# TECHNICAL SPECS.

| 80% Fullness  | - | A=95mm  |
|---------------|---|---------|
| 100% Fullness | - | A=105mm |
| 120% Fullness | - | A=115mm |

**WAUE FOLD DESIGNER IS** 

#### RUNNERS & TAPE

108mm Spacing Between Studs

Available in: -BLACK / WHITE / TRANSPARENT

**ANGLE BENDS** (UP TO 90 Degrees) 150mm Radius

• Allowances Shown are from the top of the bracket to the top of the Tape.

For more information, contact TBS Australia today. 1/16 Metrolink Circuit, Campbellfield, Melbourne, Australia 3061 Tel: +61 3 8339 2660 Fax: +61 3 8339 2663 Email: sales@tbsaust.net.au

- A Single Face Fix 74-110mm
- B Double Face Fix 115-150mm
- C Triple Face Fix 200-240mm
- Allowances Shown are from the top of the bracket to the top of the Tape.