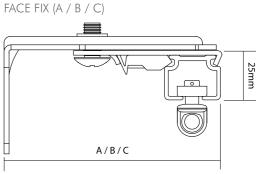

#### FIXING DETAILS AND ALLOWANCES

MAGNETIC COVERS AVAILABLE FRONT BACK

SIDE

For more information, contact TBS Australia today. 1/16 Metrolink Circuit, Campbellfield, Melbourne, Australia 3061 Tel: +61 3 8339 2660 Fax: +61 3 8339 2663 Email: sales@tbsaust.net.au

For more information, contact TBS Australia today. 1/16 Metrolink Circuit, Campbellfield, Melbourne, Australia 3061 Tel: +61 3 8339 2660 Fax: +61 3 8339 2663 Email: sales@tbsaust.net.au

- A Single Face Fix 74-110mm
- B Double Face Fix 115-150mm
- C Triple Face Fix 200-240mm
- Allowances Shown are from the top of the bracket to the top of the Tape.