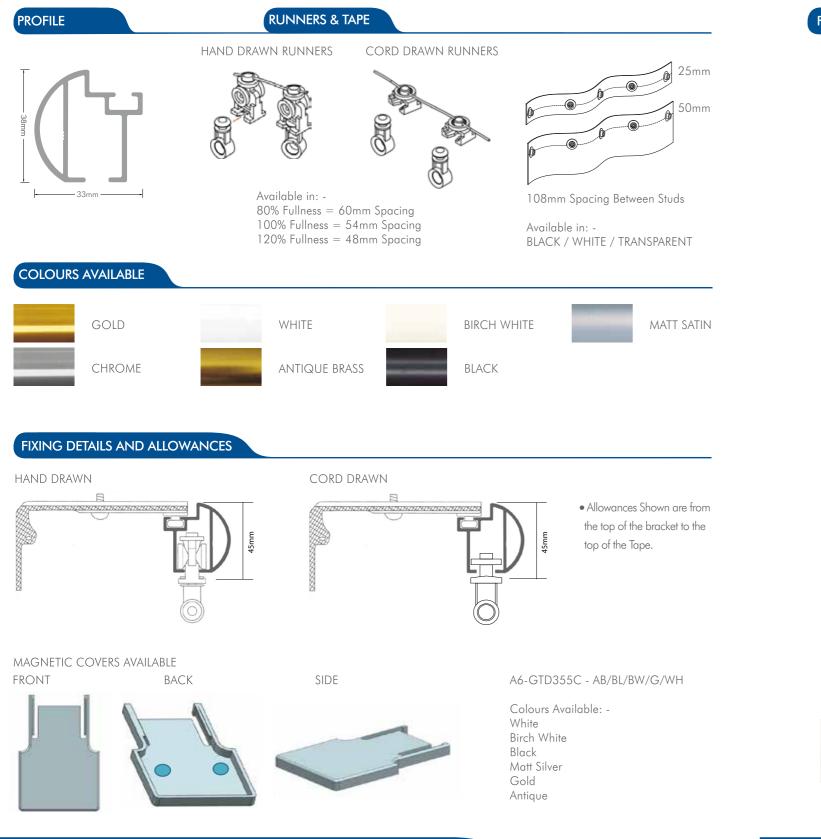

#### RUNNERS & TAPE

108mm Spacing Between Studs

Available in: -BLACK / WHITE / TRANSPARENT

**ANGLE BENDS** (UP TO 90 Degrees) 150mm Radius

• Allowances Shown are from the top of the bracket to the top of the Tape.

#### A1-GT3855C - BL/MS/WH

Colours Available: -White Black Matt Silver

S-FOLD DESIGNER 25

# S-FOLD DESIGNER 25

| PROFILE                                                                                                           | RUNNERS & TAPE                                                                                                                                | FINIALS               | CODE      | DESCRIPTION                                                                       |
|-------------------------------------------------------------------------------------------------------------------|-----------------------------------------------------------------------------------------------------------------------------------------------|-----------------------|-----------|-----------------------------------------------------------------------------------|
| (Lu)                                                                                                              | 25mm                                                                                                                                          |                       | G0-EC25   | 25mm END CAP. AVAILABLE<br>BRASS, BLACK, BIRCH, CHRO<br>MATT SATIN, WHITE         |
| 25mm                                                                                                              | Available in: -<br>80% Fullness = 60mm Spacing<br>100% Fullness = 54mm Spacing<br>120% Fullness = 48mm Spacing<br>BLACK / WHITE / TRANSPARENT |                       | G0-EC25/1 | 25mm PYRAMID END CAP. A<br>ANTIQUE BRASS, BLACK, BII<br>GOLD, MATT SATIN, WHITE   |
| GOLD WHITE                                                                                                        | BENDS<br>MATT SATIN                                                                                                                           | 8                     | G0-DF25/3 | 25mm BALL FINIAL. AVAILAB<br>ANTIQUE BRASS, BLACK, BII<br>GOLD, MATT SATIN, WHITE |
| CHROME BIRCH WHITE<br>ANTIQUE BRASS BLACK                                                                         | ANGLE BENDS                                                                                                                                   |                       | G0-DF25/4 | 25mm CRACKED GLASS FIN<br>ANTIQUE BRASS, BLACK, BII<br>GOLD, MATT SATIN, WHITE    |
| FIXING DETAILS AND ALLOWANCES                                                                                     |                                                                                                                                               |                       |           |                                                                                   |
| 35mm                                                                                                              | MAGNETIC CARRIERS                                                                                                                             |                       |           |                                                                                   |
| <ul> <li>Note – Allowances shown are from the top of the bracket to the top of the tape</li> </ul>                | e.                                                                                                                                            |                       |           |                                                                                   |
| MAGNETIC COVERS AVAILABLE<br>FRONT BACK SIE                                                                       | DE A1-GT355C - BL/BW/MS/WH                                                                                                                    |                       |           |                                                                                   |
|                                                                                                                   | Colours Available: -<br>White<br>Birch White<br>Black<br>Matt Satin                                                                           |                       |           |                                                                                   |
| For more information, contact TBS Australia today.<br>1/16 Metrolink Circuit, Campbellfield, Melbourne, Australia | Page 20                                                                                                                                       | For more information, |           | ralia today.<br>Melbourne, Australia 3061                                         |