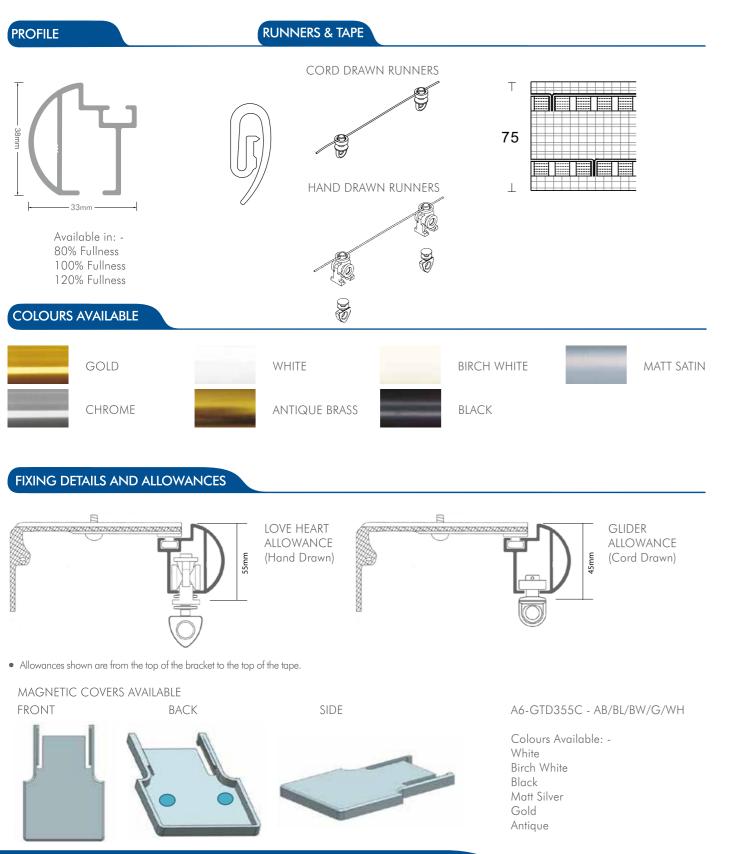

# TECHNICAL SPECS.

S-FOLD DESIGNER IS

## TECHNICAL SPECS.

#### FIXING DETAILS AND ALLOWANCES

BLACK

FACE FIX

SIDE

For more information, contact TBS Australia today. 1/16 Metrolink Circuit, Campbellfield, Melbourne, Australia 3061 Tel: +61 3 8339 2660 Fax: +61 3 8339 2663 Email: sales@tbsaust.net.au

BACK

1/16 Metrolink Circuit, Campbellfield, Melbourne, Australia 3061 Tel: +61 3 8339 2660 Fax: +61 3 8339 2663 Email: sales@tbsaust.net.au

#### A1-GT3855C - BL/MS/WH

Colours Available: -White Black Matt Silver

S-FOLD DESIGNER 25