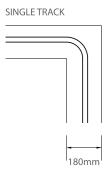

# TECHNICAL SPECS.

S-FOLD DESIGNER IS

## TECHNICAL SPECS.

#### RUNNERS & TAPE

108mm Spacing Between Studs

Available in: -BLACK / WHITE / TRANSPARENT

**ANGLE BENDS** (UP TO 90 Degrees) 150mm Radius

• Allowances Shown are from the top of the bracket to the top of the Tape.