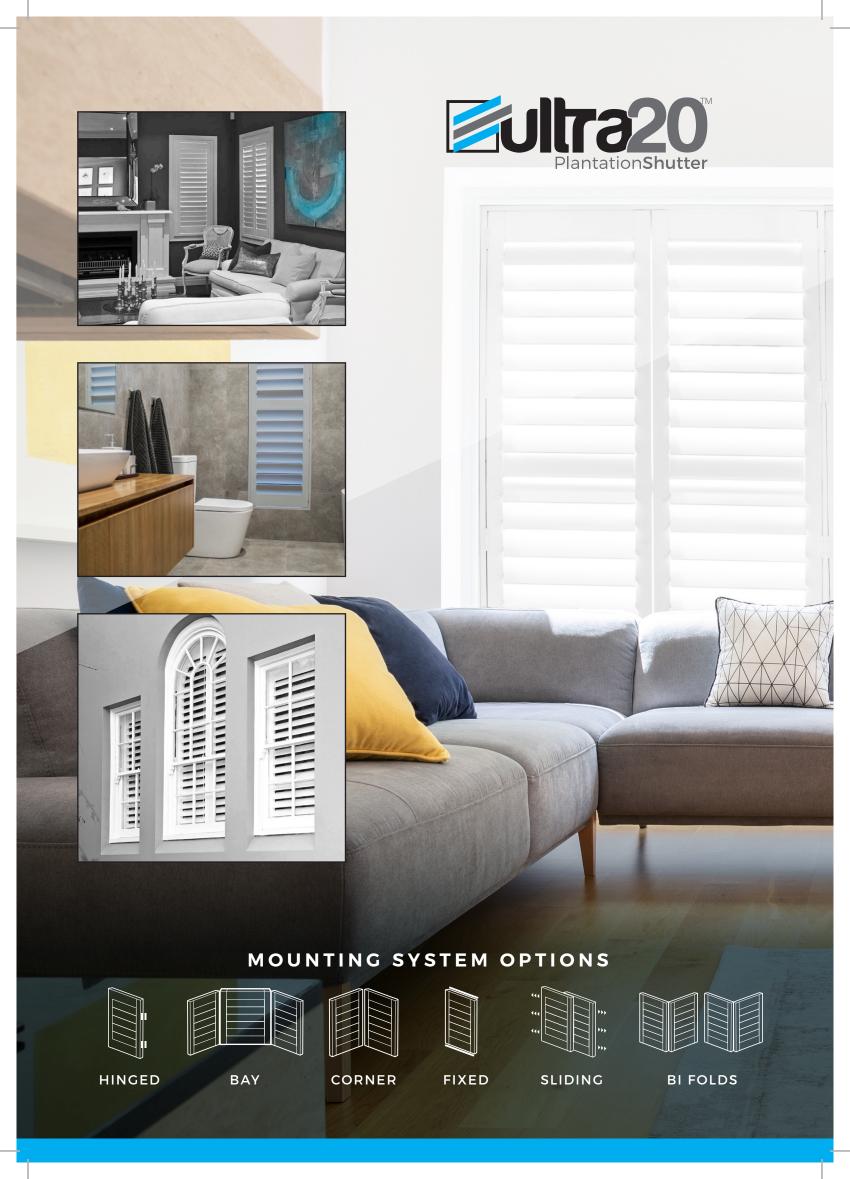

**Comprehensive Warranty** on Construction

- Ultra20 Shutters take advantage of their unique Composite Polymer to blend strength, stability and precision into a beautiful long lasting investment for your home. The proprietary synthetic material has the character and elegance of real timber with better moisture resistance and energy efficiency.
- Ultra20 is completely flexible to suit any situation including living areas, bedrooms, wet areas, or shaped openings.

## PLANTATION SHUTTERS

- Unique Composite polymer engineered to the latest technologies.
- 20 year comprehensive warranty on construction\*.
- Uses Valspar brand paint (UV tested by QAI laboratories).
- Energy Efficient insulates better than Timber. (ASTM Thermo Performance Tested).
- Will not absorb moisture Suitable for wet areas.
- Hypoallergenic, Low Maintenance and easy to clean.
- Fire Retardant (NPFA 701 Certified)
- Wide panel widths over 900mm.
- Controls light, views and privacy.
- Customisable Large colour range and frame options Can do shapes!