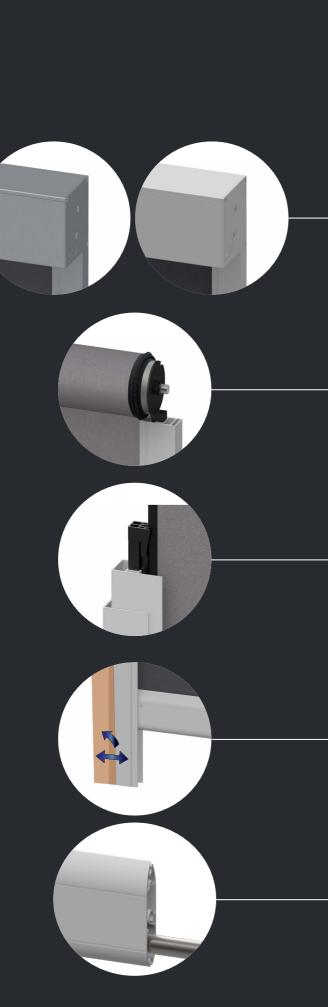

### **VERSATILE HEADBOX SOLUTIONS**

Fully enclosed slim and sleek 135mm headbox in both Colorbond® or premium extruded aluminium.

### **FABRIC LAY FLAT TECHNOLOGY**

Self lubricating polymer zip designed for problem free blind rolling with no fabric distortion.

### **eZIP® MOTION TECHNOLOGY**

Floating side channel with fully concealed side retention for ultimate performance and protection.

### **ADJUSTABLE SIDE CHANNEL**

Unique patented multi-direction tension adjustment for optimal blind alignment and problem free installation.

### **EVENLY WEIGHTED BOTTOM RAIL**

Optimal down force fabric tension for smooth blind rolling motion.

22 Concord Crescent, Carrum Downs, Victoria Australia 3201

1300 79 10 10

australianawning.group

Your eZIP® Specialist: -