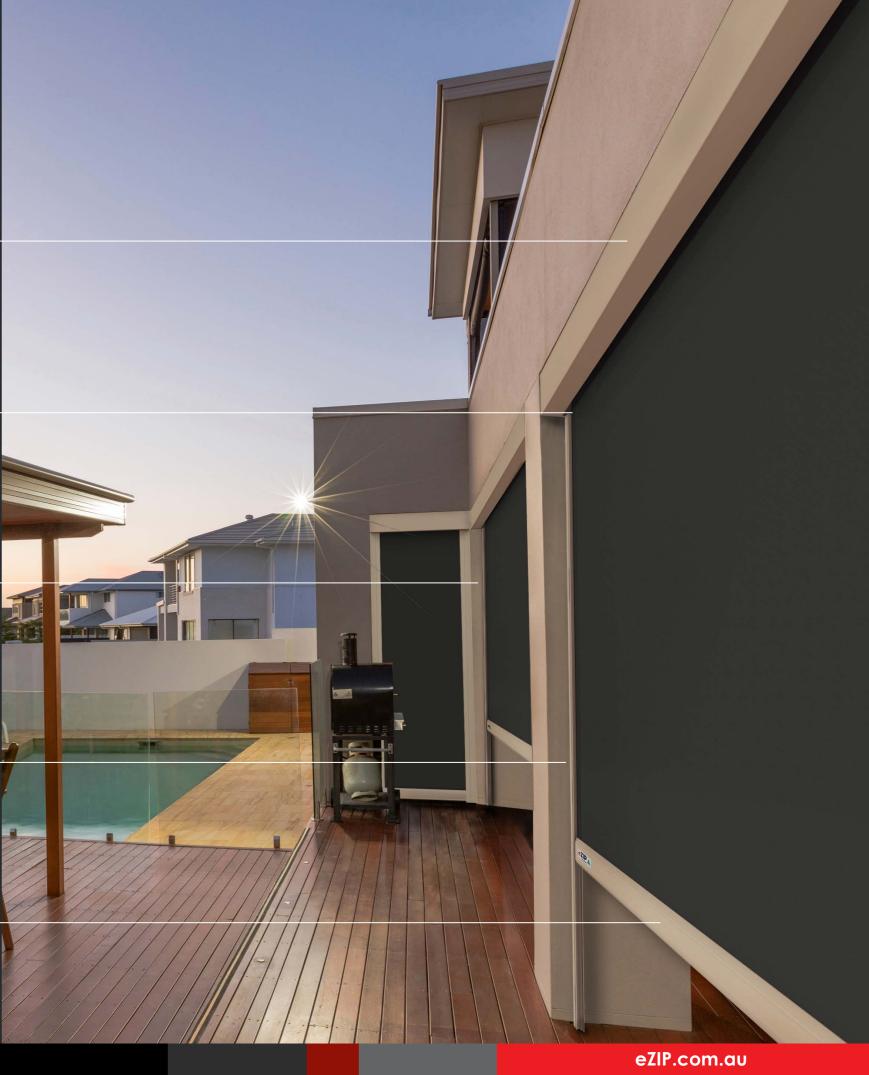

Designed to perform in the harsh Australian environment, eZIP®'s robust high density aluminium frame has exceptional built in flex resistance to ensure problem free blind motion.

With its patented multi-directional tension setting, eZIP® track blinds always look good with optimal blind alignment for a taut blind fabric result that compliments any outdoor setting.

With a slim and sleek fully enclosed 135mm square pelmet headbox, either extruded aluminium or powder coated steel, eZIP® is the compliment to modern linear design trends.

eZIP® is Australian made peace of mind performance.