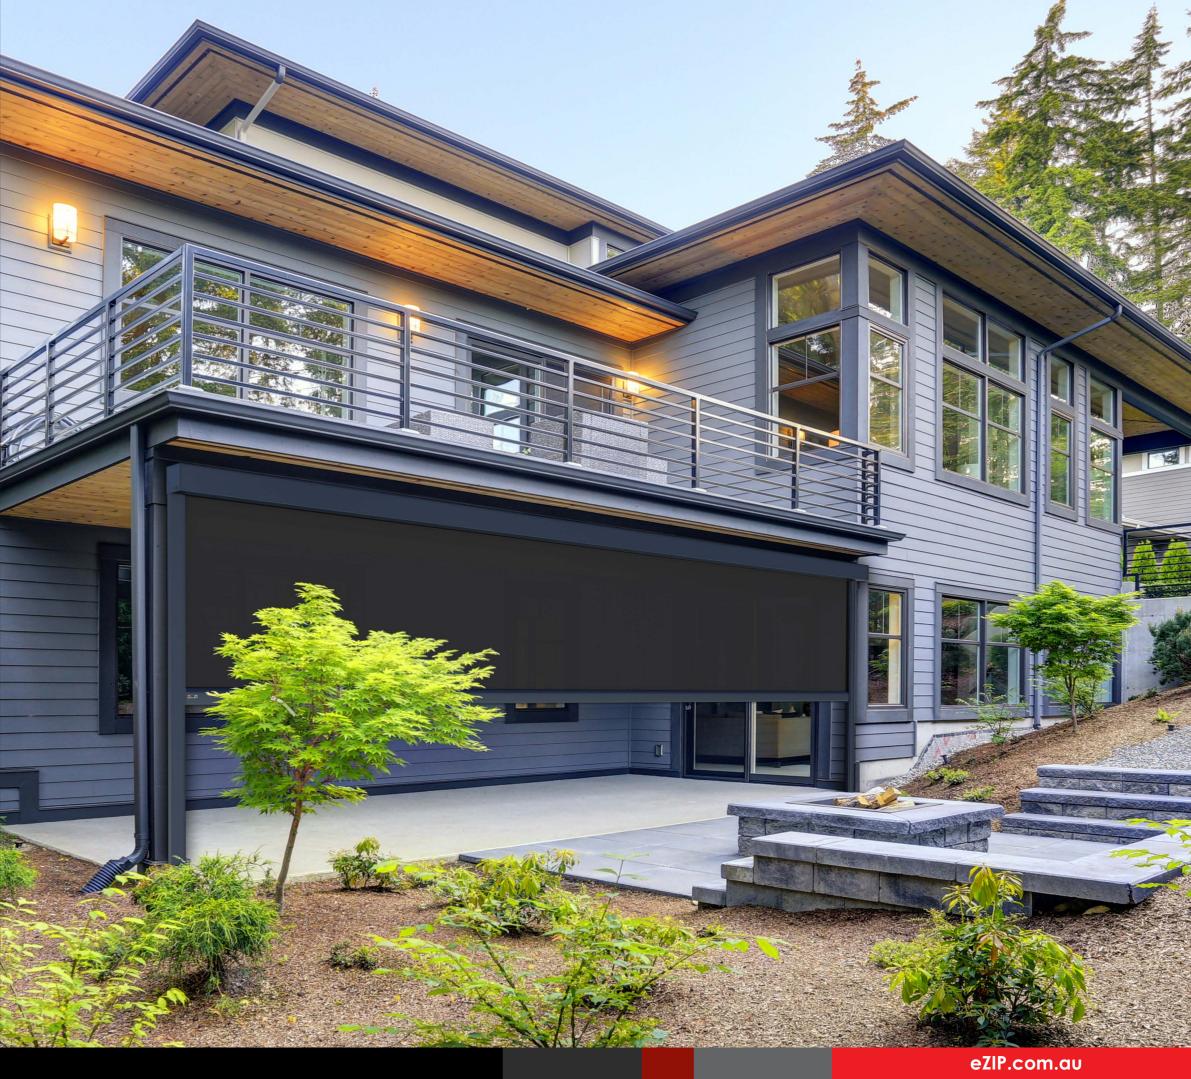

# Experience true outdoor comfort

Looking for the ultimate way to bring the outdoors in? Whether you want to shield the weather for the ideal outdoor kitchen, enclose the pergola or create your own alfresco courtyard, eZIP® track blinds are the perfect solution.

Designed to perform in the harsh Australian environment, eZIP®'s robust high density aluminium frame has exceptional built in flex resistance to ensure problem free blind motion.

With its patented multi-directional tension setting, eZIP® track blinds always look good with optimal blind alignment for a taut blind fabric result that compliments any outdoor setting.

With a slim and sleek fully enclosed 135mm square pelmet headbox, either extruded aluminium or powder coated steel, eZIP® is the compliment to modern linear design trends.

eZIP® is Australian made peace of mind performance.