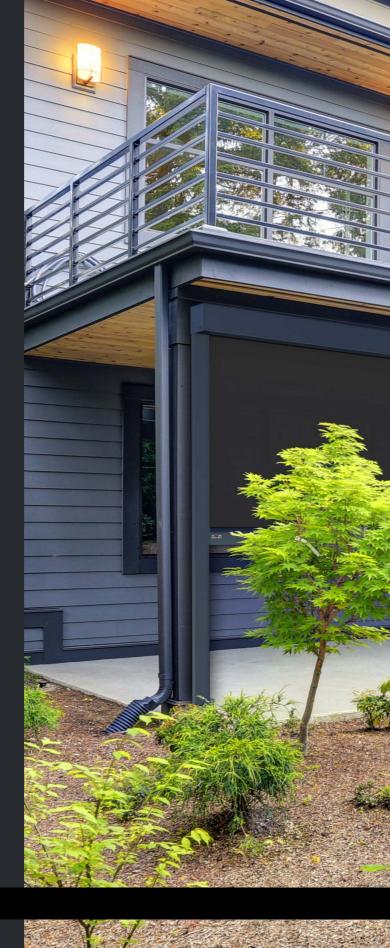

### **eZIP® MOTION TECHNOLOGY**

Floating side channel with fully concealed side retention for ultimate performance and protection.

### **ADJUSTABLE SIDE CHANNEL**

Unique patented multi-direction tension adjustment for optimal blind alignment and problem free installation.