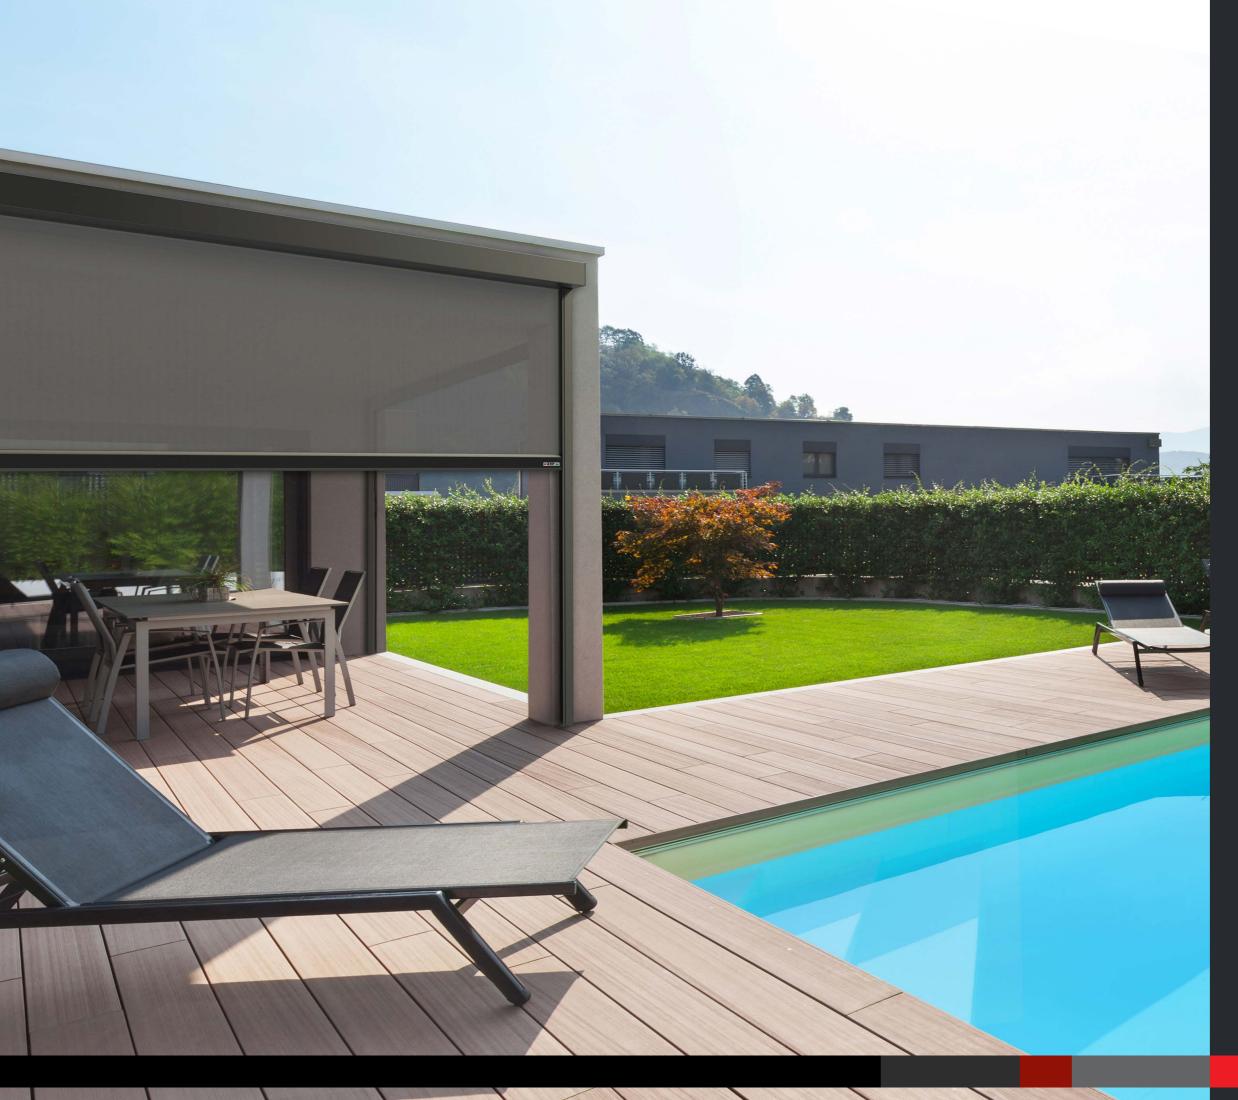

## **EZP**Adaptability

What better way to bring the outdoors in than to automate your outdoor blind system. Purpose engineered to perform with eZIP®'s heavy duty aluminium extrusions, Linx Automation™ is the ultimate compliment to enhance your outdoor environment.

Paired with the latest technology whether a remote control hand set, your own mobile phone or voice activation via our new wireless hub technology, Linx Automation™ is control at your fingertips.

Enhance your lifestyle investment with eZIP® track blinds paired with Linx Automation™ – the perfect performance partnership.

### eZIP<sup>®</sup> & Linx Automation™ Perfect Performance Partners

Works with