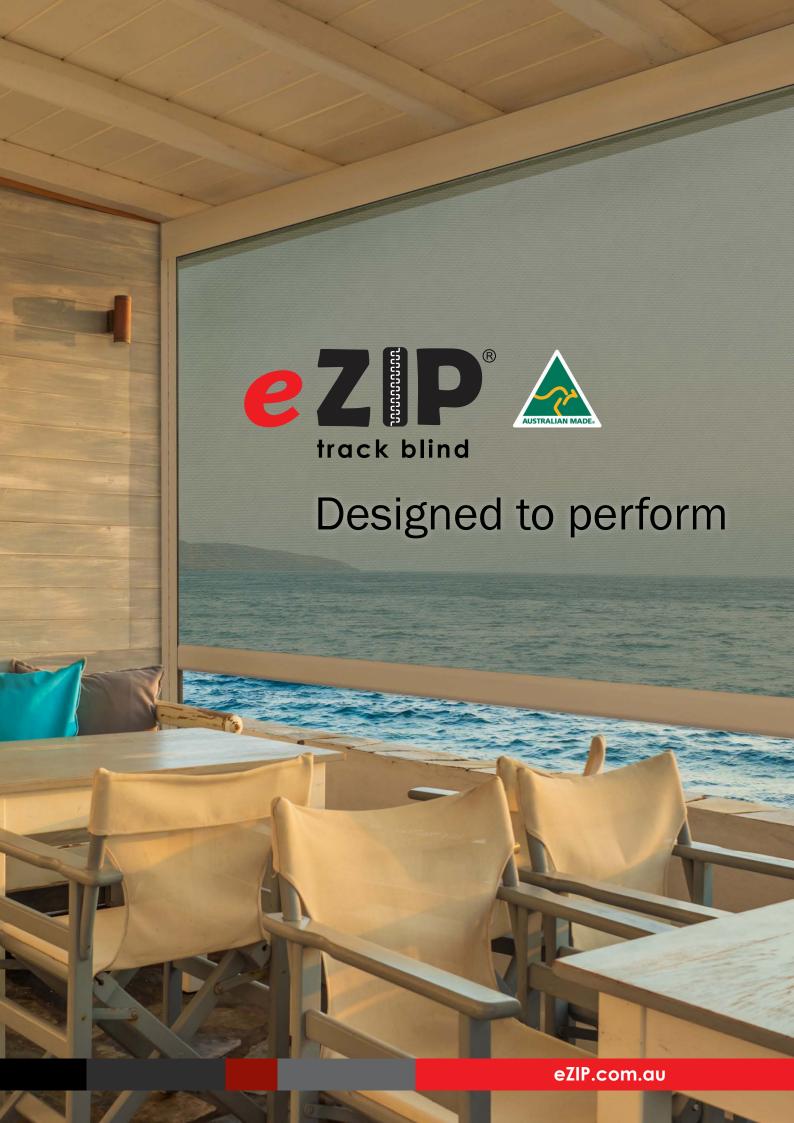

# Experience true outdoor comfort

Looking for the ultimate way to bring the outdoors in? Whether you want to shield the weather for the ideal outdoor kitchen, enclose the pergola or create your own alfresco courtyard, eZIP® track blinds are the perfect solution.

Designed to perform in the harsh Australian environment, eZIP®'s robust high density aluminium frame has exceptional built in flex resistance to ensure problem free blind motion.

With its patented multi-directional tension setting, eZIP® track blinds always look good with optimal blind alignment for a taut blind fabric result that compliments any outdoor setting.

With a slim and sleek fully enclosed 135mm square pelmet headbox, either extruded aluminium or powder coated steel, eZIP® is the compliment to modern linear design trends.

eZIP® is Australian made peace of mind performance.