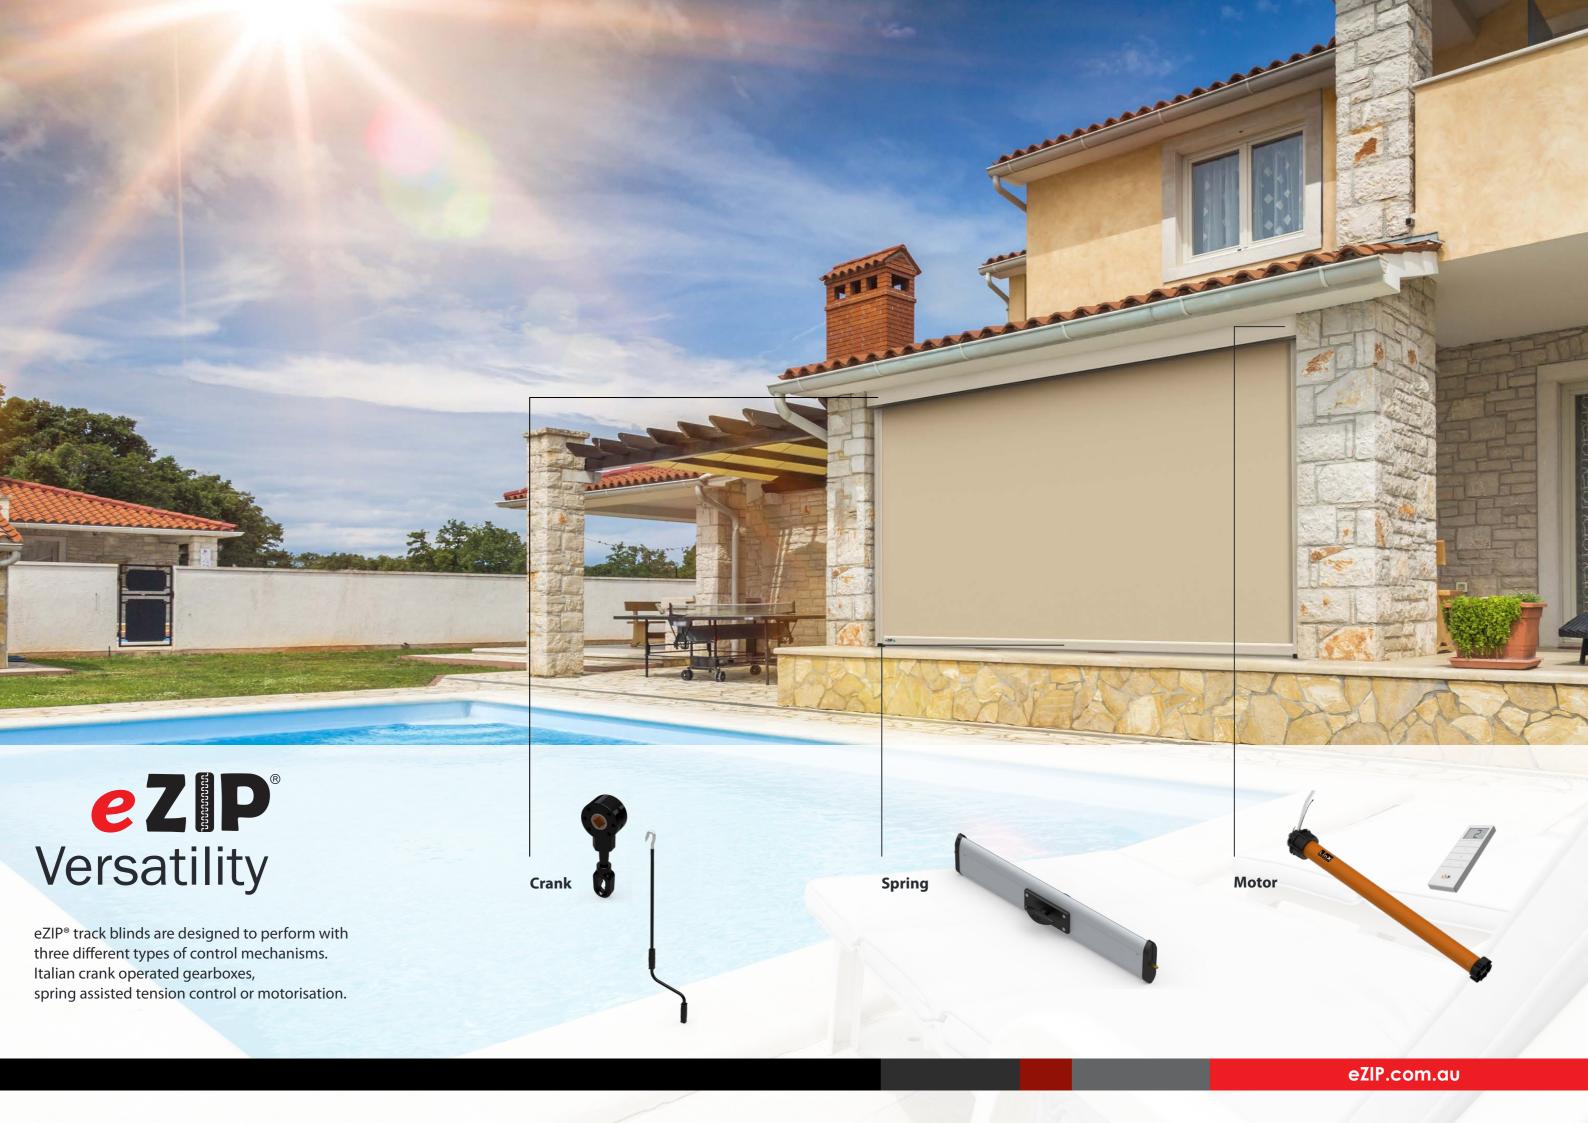

## **EZP**Adaptability

What better way to bring the outdoors in than to automate your outdoor blind system. Purpose engineered to perform with eZIP®'s heavy duty aluminium extrusions, Linx Automation™ is the ultimate compliment to enhance your outdoor environment.

Paired with the latest technology whether a remote control hand set, your own mobile phone or voice activation via our new wireless hub technology, Linx Automation™ is control at your fingertips.

Enhance your lifestyle investment with eZIP® track blinds paired with Linx Automation™ – the perfect performance partnership.