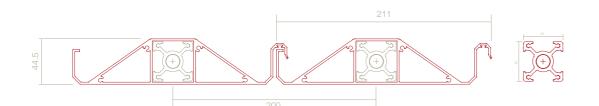

#### **BLADE SPECIFICATION**

| Blade Cover             | 200mm                     |
|-------------------------|---------------------------|
| Weight Per Linear Meter | 3.37kg                    |
| Weight Per Square Meter | 3.37 x 5<br>= 16.85<br>kg |
| Blade Centres           | 200mm                     |
| Actual Blade Width      | 211mm                     |

#### CALCULATE OPTIMUM FRAME OPENING SIZES FOR SPIRAL PIVOT

| STEP 1                      |       |  |
|-----------------------------|-------|--|
| 16 Blades x 200 Centres     | 3008  |  |
| 1 Blade at 211 (blade size) | 211   |  |
| 17 blades                   | =3219 |  |
| STEP 2                      |       |  |
| Blade cover                 | 3008  |  |
| +2/22mm clearance @ ends    | = 211 |  |
| 17 blades                   | =3219 |  |
|                             |       |  |