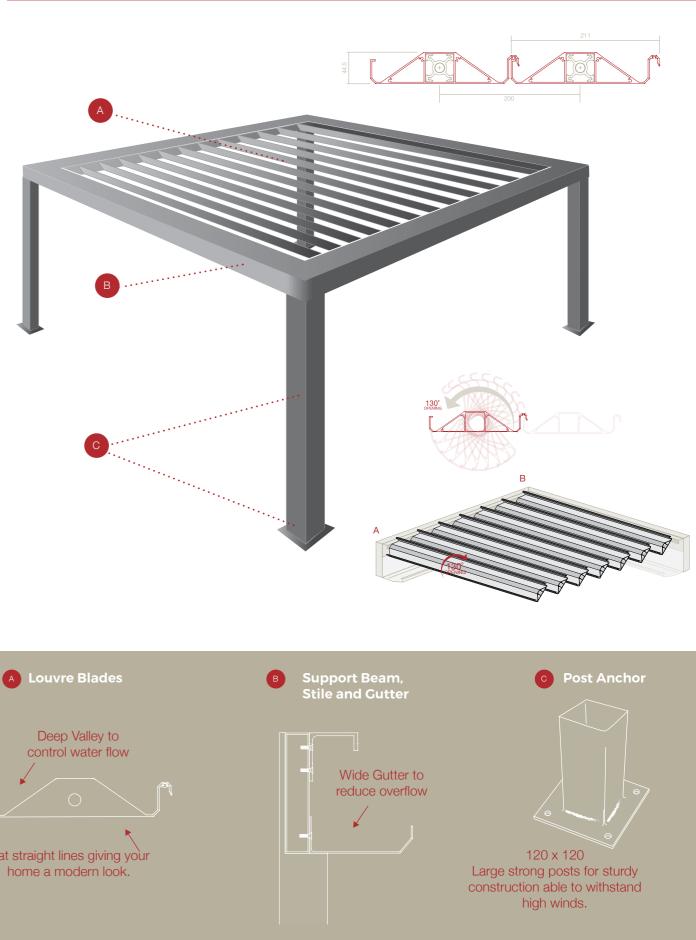

## TECHNICAL DETAIL Lumex Louvred Roof System

#### **BLADE SPECIFICATION**

| Blade Cover             | 200mm                     |
|-------------------------|---------------------------|
| Weight Per Linear Meter | 3.37kg                    |
| Weight Per Square Meter | 3.37 x 5<br>= 16.85<br>kg |
| Blade Centres           | 200mm                     |
| Actual Blade Width      | 211mm                     |

#### CALCULATE OPTIMUM FRAME OPENING SIZES FOR SPIRAL PIVOT

| STEP 1                      |       |  |
|-----------------------------|-------|--|
| 16 Blades x 200 Centres     | 3008  |  |
| 1 Blade at 211 (blade size) | 211   |  |
| 17 blades                   | =3219 |  |
| STEP 2                      |       |  |
| Blade cover                 | 3008  |  |
| +2/22mm clearance @ ends    | = 211 |  |
| 17 blades                   | =3219 |  |
|                             |       |  |

#### SPANS AT A GLANCE NB: Refer Engineering Section. Climate, terrain, shielding, type of contribution to determine spans

| Wind Class                 | NI   | N2   | N3   | N4   | N5   | N6   |
|----------------------------|------|------|------|------|------|------|
| Ultimate Limit State       | 34   | 40   | 50   | 61   | 74   | 86   |
| Serviceability Limit State | 26   | 26   | 32   | 39   | 47   | 55   |
| Wu (kPa)                   | 0.69 | 0.96 | 1.5  | 2.23 | 3.29 | 4.44 |
| Ws (kPa)                   | 0.41 | 0.41 | 0.61 | 0.91 | 1.33 | 1.82 |
| Blade Span                 | 4500 | 4500 | 4500 | 4300 | 3500 | 3000 |