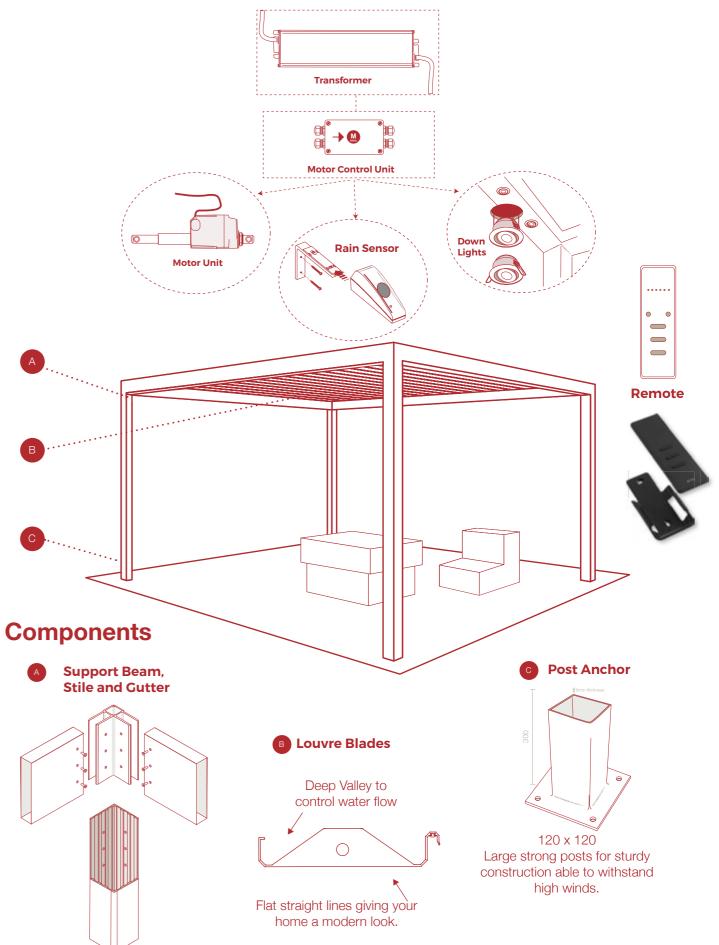

## AUTOMATION Control Technology & Wire Diagram

#### **BLADE SPECIFICATION**

| Blade Cover             | 200mm                     |
|-------------------------|---------------------------|
| Weight Per Linear Meter | 3.37kg                    |
| Weight Per Square Meter | 3.37 x 5<br>= 16.85<br>kg |
| Blade Centres           | 200mm                     |
| Actual Blade Width      | 211mm                     |

#### CALCULATE OPTIMUM FRAME OPENING SIZES FOR SPIRAL PIVOT

| STEP 1                      |       |  |
|-----------------------------|-------|--|
| 16 Blades x 200 Centres     | 3008  |  |
| 1 Blade at 211 (blade size) | 211   |  |
| 17 blades                   | =3219 |  |
| STEP 2                      |       |  |
| Blade cover                 | 3008  |  |
| +2/22mm clearance @ ends    | = 211 |  |
| 17 blades                   | =3219 |  |
|                             |       |  |

#### SPANS AT A GLANCE NB: Refer Engineering Section. Climate, terrain, shielding, type of contribution to determine spans

| Wind Class                 | NI   | N2   | N3   | N4   | N5   | N6   |
|----------------------------|------|------|------|------|------|------|
| Ultimate Limit State       | 34   | 40   | 50   | 61   | 74   | 86   |
| Serviceability Limit State | 26   | 26   | 32   | 39   | 47   | 55   |
| Wu (kPa)                   | 0.69 | 0.96 | 1.5  | 2.23 | 3.29 | 4.44 |
| Ws (kPa)                   | 0.41 | 0.41 | 0.61 | 0.91 | 1.33 | 1.82 |
| Blade Span                 | 4500 | 4500 | 4500 | 4300 | 3500 | 3000 |