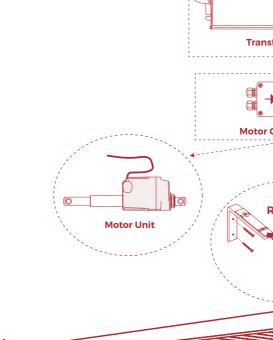

| =3219 |  |
|                             |       |  |

#### SPANS AT A GLANCE NB: Refer Engineering Section. Climate, terrain, shielding, type of contribution to determine spans

| Wind Class                 | NI   | N2   | N3   | N4   | N5   | N6   |
|----------------------------|------|------|------|------|------|------|
| Ultimate Limit State       | 34   | 40   | 50   | 61   | 74   | 86   |
| Serviceability Limit State | 26   | 26   | 32   | 39   | 47   | 55   |
| Wu (kPa)                   | 0.69 | 0.96 | 1.5  | 2.23 | 3.29 | 4.44 |
| Ws (kPa)                   | 0.41 | 0.41 | 0.61 | 0.91 | 1.33 | 1.82 |
| Blade Span                 | 4500 | 4500 | 4500 | 4300 | 3500 | 3000 |

## TECHNICAL DETAIL Closing Direction





#### LUMEX APP CONTROL **Control Technology**















Lumex<sup>™</sup> Opening Roof Systems

Limited warranty, refer to the terms and conditions in the product manual



NO POST 200 SERIES NO POST **300** SERIES NO POST 400 SERIES 600 SERIES

7

## MODELS LUMEX RETRACTABLE ROOFS





FREESTANDING





FREESTANDING



500 SERIES













| <b>Technical Properties</b> | LUMEX RETRACTABLE ROOF SYSTEM |
|-----------------------------|-------------------------------|
| Yarn                        | 110 DTX / DIN                 |
| Weight                      | 850 g/m²                      |
| Width                       | 250cm                         |
|                             |                               |

| Physical Properties    | LUMEX RETRACTABLE ROOF SYSTEM            |
|------------------------|-----------------------