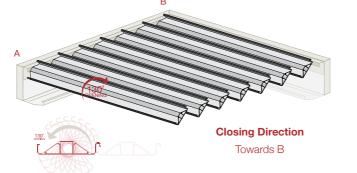

mm clearance @ ends    | = 211 |  |
| 17 blades                   | =3219 |  |
|                             |       |  |

#### SPANS AT A GLANCE NB: Refer Engineering Section. Climate, terrain, shielding, type of contribution to determine spans

| Wind Class                 | NI   | N2   | N3   | N4   | N5   | N6   |
|----------------------------|------|------|------|------|------|------|
| Ultimate Limit State       | 34   | 40   | 50   | 61   | 74   | 86   |
| Serviceability Limit State | 26   | 26   | 32   | 39   | 47   | 55   |
| Wu (kPa)                   | 0.69 | 0.96 | 1.5  | 2.23 | 3.29 | 4.44 |
| Ws (kPa)                   | 0.41 | 0.41 | 0.61 | 0.91 | 1.33 | 1.82 |
| Blade Span                 | 4500 | 4500 | 4500 | 4300 | 3500 | 3000 |

## TECHNICAL DETAIL Closing Direction





#### LUMEX APP CONTROL **Control Technology**















Lumex<sup>™</sup> Opening Roof Systems

Limited warranty, refer to the terms and conditions in the product manual



NO POST 200 SERIES NO POST **300** SERIES NO POST 400 SERIES 600 SERIES

7

## MODELS LUMEX RETRACTABLE ROOFS





FREESTANDING





FREESTANDING



500 SERIES













| <b>Technical Properties</b> | LUMEX RETRACTABLE ROOF SYSTEM |
|-----------------------------|-------------------------------|
| Yarn                        | 110 DTX / DIN                 |
| Weight                      | 850 g/m²                      |
| Width                       | 250cm                         |
|                             |                               |

| Physical Properties    | LUMEX RETRACTABLE ROOF SYSTEM