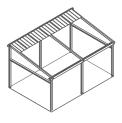

## MODELS LUMEX RETRACTABLE ROOFS

FREESTANDING

FREESTANDING

500 SERIES

| <b>Technical Properties</b> | LUMEX RETRACTABLE ROOF SYSTEM |
|-----------------------------|-------------------------------|
| Yarn                        | 110 DTX / DIN                 |
| Weight                      | 850 g/m²                      |
| Width                       | 250cm                         |
|                             |                               |