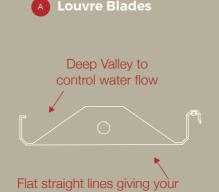

## TECHNICAL DETAIL Lumex Louvred Roof System

#### **BLADE SPECIFICATION**

| Blade Cover             | 200mm                     |
|-------------------------|---------------------------|
| Weight Per Linear Meter | 3.37kg                    |
| Weight Per Square Meter | 3.37 x 5<br>= 16.85<br>kg |
| Blade Centres           | 200mm                     |
| Actual Blade Width      | 211mm                     |