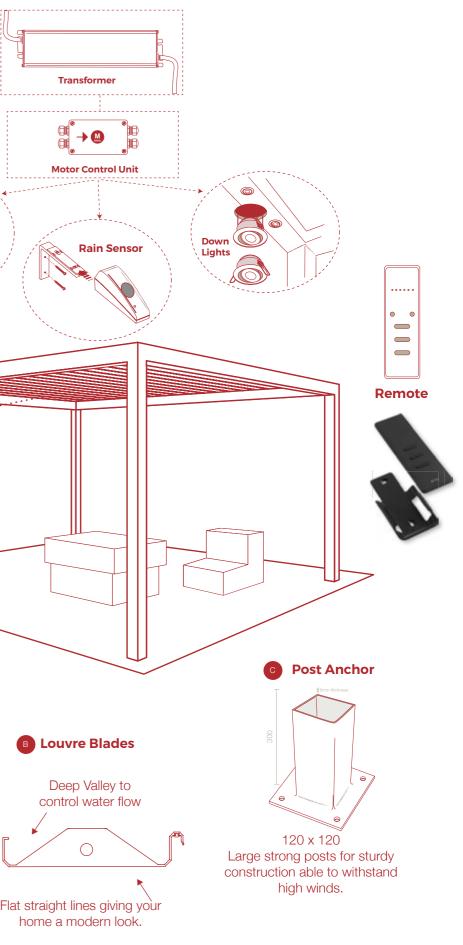

## AUTOMATION Control Technology & Wire Diagram

#### **BLADE SPECIFICATION**

| Blade Cover             | 200mm                     |
|-------------------------|---------------------------|
| Weight Per Linear Meter | 3.37kg                    |
| Weight Per Square Meter | 3.37 x 5<br>= 16.85<br>kg |
| Blade Centres           | 200mm                     |
| Actual Blade Width      | 211mm                     |

#### CALCULATE OPTIMUM FRAME OPENING SIZES FOR SPIRAL PIVOT

| STEP 1                      |       |  |
|-----------------------------|-------|--|
| 16 Blades x 200 Centres     | 3008  |  |
| 1 Blade at 211 (blade size) | 211   |  |
| 17 blades                   | =3219 |  |
| STEP 2                      |       |  |
| Blade cover                 | 3008  |  |
| +2/22mm clearance @ ends    | = 211 |  |
| 17 blades                   | =3219 |  |
|                             |       |  |

#### SPANS AT A GLANCE NB: Refer Engineering Section. Climate, terrain, shielding, type of contribution to determine spans

| Wind Class                 | NI   | N2   | N3   | N4   | N5   | N6   |
|----------------------------|------|------|------|------|------|------|
| Ultimate Limit State       | 34   | 40   | 50   | 61   | 74   | 86   |
| Serviceability Limit State | 26   | 26   | 32   | 39   | 47   | 55   |
| Wu (kPa)                   | 0.69 | 0.96 | 1.5  | 2.23 | 3.29 | 4.44 |
| Ws (kPa)                   | 0.41 | 0.41 | 0.61 | 0.91 | 1.33 | 1.82 |
| Blade Span                 | 4500 | 4500 | 4500 | 4300 | 3500 | 3000 |