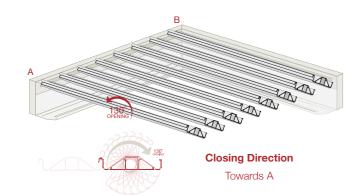

22mm clearance @ ends    | = 211 |  |
| 17 blades                   | =3219 |  |
|                             |       |  |

#### SPANS AT A GLANCE NB: Refer Engineering Section. Climate, terrain, shielding, type of contribution to determine spans

| Wind Class                 | NI   | N2   | N3   | N4   | N5   | N6   |
|----------------------------|------|------|------|------|------|------|
| Ultimate Limit State       | 34   | 40   | 50   | 61   | 74   | 86   |
| Serviceability Limit State | 26   | 26   | 32   | 39   | 47   | 55   |
| Wu (kPa)                   | 0.69 | 0.96 | 1.5  | 2.23 | 3.29 | 4.44 |
| Ws (kPa)                   | 0.41 | 0.41 | 0.61 | 0.91 | 1.33 | 1.82 |
| Blade Span                 | 4500 | 4500 | 4500 | 4300 | 3500 | 3000 |

## TECHNICAL DETAIL Closing Direction





#### LUMEX APP CONTROL **Control Technology**















Lumex<sup>™</sup> Opening Roof Systems

Limited warranty, refer to the terms and conditions in the product manual



NO POST 200 SERIES NO POST **300** SERIES NO POST 400 SERIES 600 SERIES

7

## MODELS LUMEX RETRACTABLE ROOFS





FREESTANDING





FREESTANDING



500 SERIES













| <b>Technical Properties</b> | LUMEX RETRACTABLE ROOF SYSTEM |
|-----------------------------|-------------------------------|
| Yarn                        | 110 DTX / DIN                 |
| Weight                      | 850 g/m²                      |
| Width                       | 250cm                         |
|                             |                               |

| Physical Properties    | LUMEX RETRACTABLE ROOF SYSTEM