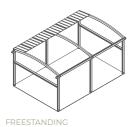

## MODELS LUMEX RETRACTABLE ROOFS

FREESTANDING

FREESTANDING

500 SERIES

| <b>Technical Properties</b> | LUMEX RETRACTABLE ROOF SYSTEM |
|-----------------------------|-------------------------------|
| Yarn                        | 110 DTX / DIN                 |
| Weight                      | 850 g/m²                      |
| Width                       | 250cm                         |
|                             |                               |