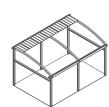

## MODELS LUMEX RETRACTABLE ROOFS

FREESTANDING

FREESTANDING

500 SERIES

| <b>Technical Properties</b> | LUMEX RETRACTABLE ROOF SYSTEM |
|-----------------------------|-------------------------------|
| Yarn                        | 110 DTX / DIN                 |
| Weight                      | 850 g/m²                      |
| Width                       | 250cm                         |
|                             |                               |